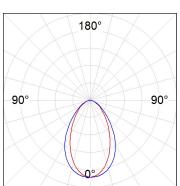

## **PHOTOMETRIC DATA:**

L61SE168MOOC927N4  $\eta$  = 100% Imax = 663 cd/klm UTE: 1,00C Imax = 66 90 99 100 100