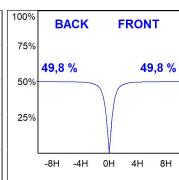

## **PHOTOMETRIC DATA:**

L61SE168MOOC927N4  $\eta$  = 100% Imax = 663 cd/klm UTE: 1,00C Imax = 66 90 99 100 100