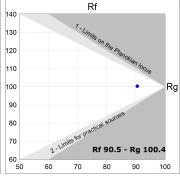

## **PHOTOMETRIC DATA:**

L61SE168MOOC927N4  $\eta$  = 100% Imax = 663 cd/klm UTE: 1,00C Imax = 66 90 99 100 100