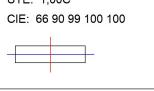

## **PHOTOMETRIC DATA:**

L61SE168MOOC927N4  $\eta$  = 100% Imax = 663 cd/klm UTE: 1,00C Imax = 66 90 99 100 100