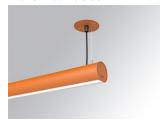

### Description:

Surface mounted luminaire Lamptub 60 from LAMP. Made of recycled aluminium extrusion with circular section of 60mm and length of 1680mm, an opal comfort diffuser made of a translucent polycarbonate diffuser and an optical film to achieve a controlled light distribution and low UGR<19. Model for MID-POWER LED, with colour temperature 2700K with CRI90. Built-in electronic ON/OFF control gear. With IP40, IK07 degree of protection. Insulation class I / II. Group 0 photobiological safety. Lifetime: 72.000h L80 B10. Compatible with Lamp Nomadic system. Available finishes: White (RAL 9010), Black (RAL 9011), Wellbeing and BeSocial palette.

Finish: Palette BE SOCIAL - 4 TEXTURED

Installation: Suspended