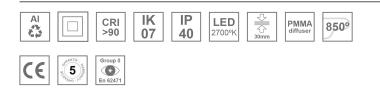

#### Description:

Surface mounted luminaire Lamptub 60 from LAMP. Made of recycled aluminium extrusion with circular section of 60mm and length of 1680mm, an opal comfort diffuser made of a translucent polycarbonate diffuser and an optical film to achieve a controlled light distribution and low UGR<19. Model for MID-POWER LED, with colour temperature 2700K with CRI90. Built-in electronic ON/OFF control gear. With IP40, IK07 degree of protection. Insulation class I / II. Group 0 photobiological safety. Lifetime: 72.000h L80 B10. Compatible with Lamp Nomadic system. Available finishes: White (RAL 9010), Black (RAL 9011), Wellbeing and BeSocial palette.

#### **TECHNICAL SPECIFICATIONS:**

| Light output: | 2.717 lm                 | ⁰К:           | 2700             |
|---------------|--------------------------|---------------|------------------|
| Plum:         | 34,7W                    | CRI :         | 90               |
| Efficacy:     | 78,3 lm/w                | R9 :          | 57               |
| UGR:          | <19                      | MacAdam:      | 3                |
| Туре:         | MID POWER LED            | Power Supply: | 220-240V 50/60Hz |
| LED Lifetime: | 72.000 L80 B10 (Ta=25°C) | Gear:         | Electronic       |
| Power:        | 30.3W                    |               |                  |