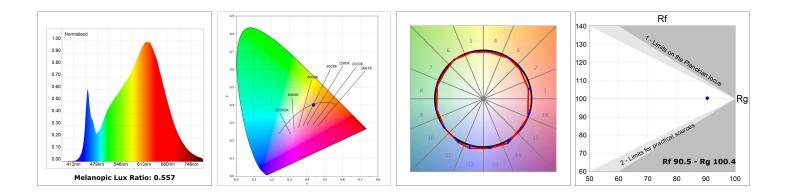

#### **TECHNICAL SPECIFICATIONS:**

| Light output: | 2.717 lm                 | ⁰К:           | 2700             |
|---------------|--------------------------|---------------|------------------|
| Plum:         | 34,7W                    | CRI :         | 90               |
| Efficacy:     | 78,3 lm/w                | R9 :          | 57               |
| UGR:          | <19                      | MacAdam:      | 3                |
| Туре:         | MID POWER LED            | Power Supply: | 220-240V 50/60Hz |
| LED Lifetime: | 72.000 L80 B10 (Ta=25°C) | Gear:         | Electronic       |
| Power:        | 30.3W                    |               |                  |