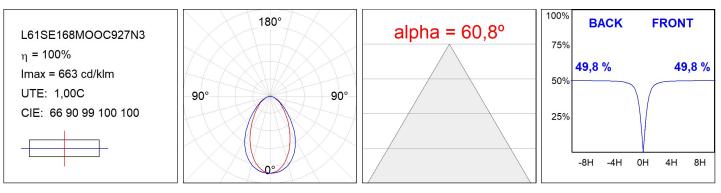

## L61SE168MOOC927N3

#### **TECHNICAL SPECIFICATIONS:**

| Light output: | 2.717 lm                 | ⁰К:           | 2700             |
|---------------|--------------------------|---------------|------------------|
| Plum:         | 34,7W                    | CRI :         | 90               |
| Efficacy:     | 78,3 lm/w                | R9 :          | 57               |
| UGR:          | <19                      | MacAdam:      | 3                |
| Туре:         | MID POWER LED            | Power Supply: | 220-240V 50/60Hz |
| LED Lifetime: | 72.000 L80 B10 (Ta=25°C) | Gear:         | Electronic       |
| Power:        | 30.3W                    |               |                  |