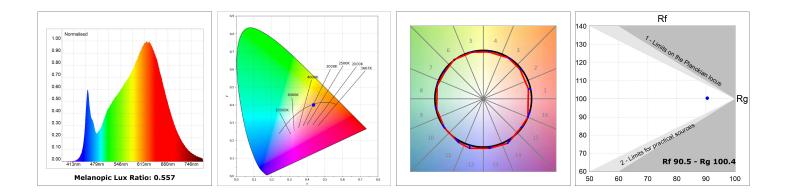

<19                      | MacAdam:      | 3                |
| Туре:         | MID POWER LED            | Power Supply: | 220-240V 50/60Hz |
| LED Lifetime: | 72.000 L80 B10 (Ta=25°C) | Gear:         | Adjustable DALI  |
| Power:        | 30.3W                    |               |                  |

#### Light output tolerance +/- 10%



## **CUSTOM MADE OPTIONS:**



LAMP reserves the right to change the technical specifications of their products. These changes will allow the continual improvement of the products and will also ensure the conformity to current legal changes. Updated information is always available in our website www.lamp.es Worktitude for light

## LAMPTUB 60 SUSP. CEILING ROSE

L61SE168MOOC927DW

LTUB60 SU RE 1680 4800 VWW COMF DALI WH



#### **PHOTOMETRIC DATA :**





## LAMPTUB 60 SUSP. CEILING ROSE

## ACCESORIES :

### Assembly



Product code: L6SUECB

Description: LTUB60 ACC. SUR END COVER BK.



Product code: L6SUECW

Description: LTUB60 ACC. SUR END COVER WH.

Worktitude for light



Product code: L6SUECW3

Description: LTUB60 ACC. SUR END COVER WE.



Product code: L6SUECW4

Description: LTUB60 ACC. SUR END COVER BS.