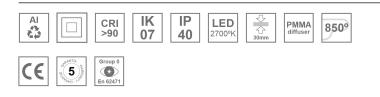

#### Description:

Surface mounted luminaire Lamptub 60 from LAMP. Made of recycled aluminium extrusion with circular section of 60mm and length of 1680mm, an opal comfort diffuser made of a translucent polycarbonate diffuser and an optical film to achieve a controlled light distribution and low UGR<19. Model for MID-POWER LED, with colour temperature 2700K with CRI90. Built-in electronic DALI control gear. With IP40, IK07 degree of protection. Insulation class I / II. Group 0 photobiological safety. Lifetime: 72.000h L80 B10. Compatible with Lamp Nomadic system. Available finishes: White (RAL 9010), Black (RAL 9011), Wellbeing and BeSocial palette.

#### **TECHNICAL SPECIFICATIONS:**

| Light output: | 2.717 lm                 | ⁰К:           | 2700             |
|---------------|--------------------------|---------------|------------------|
| Plum:         | 34,7W                    | CRI :         | 90               |
| Efficacy:     | 78,3 lm/w                | R9 :          | 57               |
| UGR:          | <19                      | MacAdam:      | 3                |
| Туре:         | MID POWER LED            | Power Supply: | 220-240V 50/60Hz |
| LED Lifetime: | 72.000 L80 B10 (Ta=25°C) | Gear:         | Adjustable DALI  |
| Power:        | 30.3W                    |               |                  |