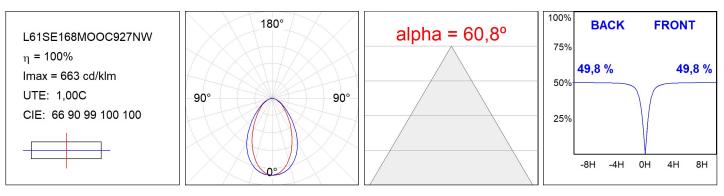

| <19                      | MacAdam:      | 3                |
| Туре:         | MID POWER LED            | Power Supply: | 220-240V 50/60Hz |
| LED Lifetime: | 72.000 L80 B10 (Ta=25°C) | Gear:         | Adjustable DALI  |
| Power:        | 30.3W                    |               |                  |

#### Light output tolerance +/- 10%



## **CUSTOM MADE OPTIONS:**



LAMP reserves the right to change the technical specifications of their products. These changes will allow the continual improvement of the products and will also ensure the conformity to current legal changes. Updated information is always available in our website www.lamp.es Worktitude for light

## LAMPTUB 60 SUSP. CEILING ROSE

L61SE168MOOC927DW

LTUB60 SU RE 1680 4800 VWW COMF DALI WH



#### **PHOTOMETRIC DATA :**





## LAMPTUB 60 SUSP. CEILING ROSE

## ACCESORIES :

### Assembly



Product code: L6SUECB

Description: LTUB60 ACC. SUR END COVER BK.



Product code: L6SUECW

Description: LTUB60 ACC. SUR END COVER WH.

Worktitude for light



Product code: L6SUECW3

Description: LTUB60 ACC. SUR END COVER WE.



Product code: L6SUECW4

Description: LTUB60 ACC. SUR END COVER BS.