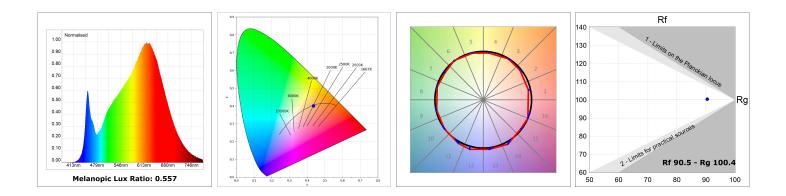

#### **TECHNICAL SPECIFICATIONS:**

| Light output: | 2.717 lm                 | <b>°K</b> :   | 2700             |
|---------------|--------------------------|---------------|------------------|
| Plum:         | 34,7W                    | CRI :         | 90               |
| Efficacy:     | 78,3 lm/w                | R9 :          | 57               |
| UGR:          | <19                      | MacAdam:      | 3                |
| Туре:         | MID POWER LED            | Power Supply: | 220-240V 50/60Hz |
| LED Lifetime: | 72.000 L80 B10 (Ta=25°C) | Gear:         | Adjustable DALI  |
| Power:        | 30.3W                    |               |                  |