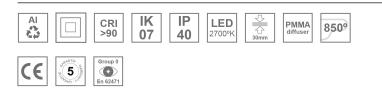

#### Description:

Surface mounted luminaire Lamptub 60 from LAMP. Made of recycled aluminium extrusion with circular section of 60mm and length of 1680mm, an opal comfort diffuser made of a translucent polycarbonate diffuser and an optical film to achieve a controlled light distribution and low UGR<19. Model for MID-POWER LED, with colour temperature 2700K with CRI90. Built-in electronic DALI control gear. With IP40, IK07 degree of protection. Insulation class I / II. Group 0 photobiological safety. Lifetime: 72.000h L80 B10. Compatible with Lamp Nomadic system. Available finishes: White (RAL 9010), Black (RAL 9011), Wellbeing and BeSocial palette.

#### **TECHNICAL SPECIFICATIONS:**

| Light output: | 2.717 lm                 | <b>°K</b> :   | 2700             |
|---------------|--------------------------|---------------|------------------|
| Plum:         | 34,7W                    | CRI :         | 90               |
| Efficacy:     | 78,3 lm/w                | R9 :          | 57               |
| UGR:          | <19                      | MacAdam:      | 3                |
| Туре:         | MID POWER LED            | Power Supply: | 220-240V 50/60Hz |
| LED Lifetime: | 72.000 L80 B10 (Ta=25°C) | Gear:         | Adjustable DALI  |
| Power:        | 30.3W                    |               |                  |