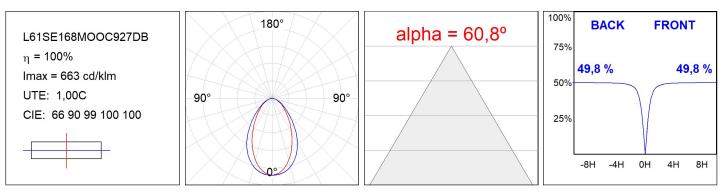

#### **PHOTOMETRIC DATA :**

#### **TECHNICAL SPECIFICATIONS:**

| Light output: | 2.717 lm                 | <b>°K</b> :   | 2700             |
|---------------|--------------------------|---------------|------------------|
| Plum:         | 34,7W                    | CRI :         | 90               |
| Efficacy:     | 78,3 lm/w                | R9 :          | 57               |
| UGR:          | <19                      | MacAdam:      | 3                |
| Туре:         | MID POWER LED            | Power Supply: | 220-240V 50/60Hz |
| LED Lifetime: | 72.000 L80 B10 (Ta=25°C) | Gear:         | Adjustable DALI  |
| Power:        | 30.3W                    |               |                  |