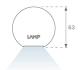

### **PHOTOMETRIC DATA:**

L61SE168MOOC927N4  $\eta$  = 100% Imax = 663 cd/klm UTE: 1,00C

CIE: 66 90 99 100 100