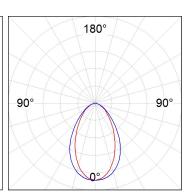

### **PHOTOMETRIC DATA:**

L61SE168MOOC927N4  $\eta$  = 100% Imax = 663 cd/klm UTE: 1,00C

CIE: 66 90 99 100 100