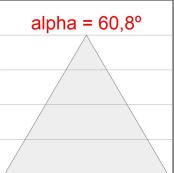

### **TECHNICAL SPECIFICATIONS:**

Light output: 2.717 lm °K: 2700 Plum: 34,7W CRI: 90 Efficacy: 78,3 lm/w R9: 57 UGR: MacAdam: 3

Type: MID POWER LED Power Supply: 220-240V 50/60Hz LED Lifetime: 72.000 L80 B10 (Ta=25°C) Gear: Adjustable DALI