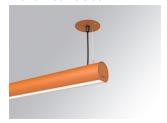

### LAMPTUB 60 SUSP. CEILING ROSE

### L61SE168MOOC927D4

LTUB60 SU RE 1680 4800 VWW COMF DALI BS

### Description:

Surface mounted luminaire Lamptub 60 from LAMP. Made of recycled aluminium extrusion with circular section of 60mm and length of 1680mm, an opal comfort diffuser made of a translucent polycarbonate diffuser and an optical film to achieve a controlled light distribution and low UGR<19. Model for MID-POWER LED, with colour temperature 2700K with CRI90. Built-in electronic DALI control gear. With IP40, IK07 degree of protection. Insulation class I / II. Group 0 photobiological safety. Lifetime: 72.000h L80 B10. Compatible with Lamp Nomadic system. Available finishes: White (RAL 9010), Black (RAL 9011), Wellbeing and BeSocial palette.

Finish: Palette BE SOCIAL - 4 TEXTURED

Installation: Suspended