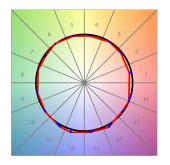

### **TECHNICAL SPECIFICATIONS:**

Light output: 2.717 lm °K: 2700 Plum: 34,7W CRI: 90 Efficacy: 78,3 lm/w R9: 57 UGR: MacAdam: 3

Type: MID POWER LED Power Supply: 220-240V 50/60Hz LED Lifetime: 72.000 L80 B10 (Ta=25°C) Gear: Adjustable DALI