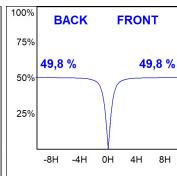

### **PHOTOMETRIC DATA:**

L61SE168MOOC927N4  $\eta$  = 100% Imax = 663 cd/klm UTE: 1,00C

CIE: 66 90 99 100 100