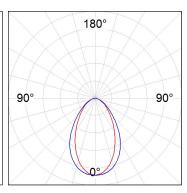

### **PHOTOMETRIC DATA:**

L61SE168MOOC927N3  $\eta$  = 100% Imax = 663 cd/klm UTE: 1,00C CIE: 66 90 99 100 100