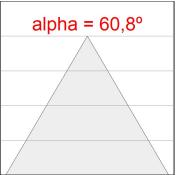

### **PHOTOMETRIC DATA:**

L61SE168MOOC927N3  $\eta$  = 100% Imax = 663 cd/klm UTE: 1,00C CIE: 66 90 99 100 100