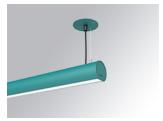

### LAMPTUB 60 SUSP. CEILING ROSE

### L61SE168MOOC927D3

LTUB60 SU RE 1680 4800 VWW COMF DALI WE

### Description:

Surface mounted luminaire Lamptub 60 from LAMP. Made of recycled aluminium extrusion with circular section of 60mm and length of 1680mm, an opal comfort diffuser made of a translucent polycarbonate diffuser and an optical film to achieve a controlled light distribution and low UGR<19. Model for MID-POWER LED, with colour temperature 2700K with CRI90. Built-in electronic DALI control gear. With IP40, IK07 degree of protection. Insulation class I / II. Group 0 photobiological safety. Lifetime: 72.000h L80 B10. Compatible with Lamp Nomadic system. Available finishes: White (RAL 9010), Black (RAL 9011), Wellbeing and BeSocial palette.

Palette WELLBEING - 3 TEXTURED Finish:

Installation: Suspended