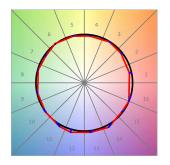

### **TECHNICAL SPECIFICATIONS:**

Light output: 2.717 lm °K: 2700 Plum: 34,7W CRI: 90 Efficacy: 78,3 lm/w R9: 57 UGR: MacAdam: 3

Type: MID POWER LED Power Supply: 220-240V 50/60Hz LED Lifetime: 72.000 L80 B10 (Ta=25°C) Gear: Adjustable DALI

### Light output tolerance +/- 10%