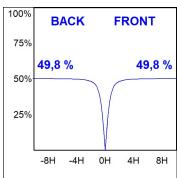

### **PHOTOMETRIC DATA:**

L61SE168MOOC927N3  $\eta$  = 100% Imax = 663 cd/klm UTE: 1,00C CIE: 66 90 99 100 100