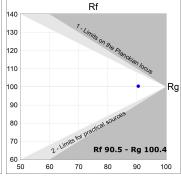

### **TECHNICAL SPECIFICATIONS:**

Light output: 2.717 lm °K: 2700 Plum: 34,7W CRI: 90 Efficacy: 78,3 lm/w R9: 57 UGR: MacAdam: 3

Type: MID POWER LED Power Supply: 220-240V 50/60Hz LED Lifetime: 72.000 L80 B10 (Ta=25°C) Gear: Adjustable DALI