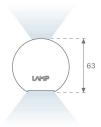

Finish: Matte white RAL 9010 1.687 x 67 x 80 mm Dimensions:

Installation: Suspended

## **PHOTOMETRIC DATA:**

L61SE168MOIP9TWDW  $\eta$  = 100% lmax = 453 cd/klmUTE: 0,69C + 0,32T CIE: 66 90 99 68 100