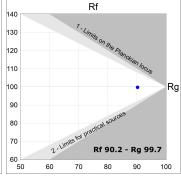

## **TECHNICAL SPECIFICATIONS:**

Light output: 4.465 lm °K: TW Plum: 50,3W CRI: 90 Efficacy: 88,8 lm/w 3 MacAdam:

UGR: Power Supply: 220-240V 50/60Hz Type: MID POWER LED Gear: Adjustable DALI DT8

LED Lifetime: 50.000 L80 B10 (Ta=25°C)

## Light output tolerance +/- 10%