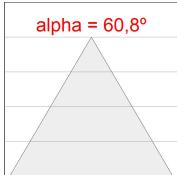

## **PHOTOMETRIC DATA:**

L61SE168MOIP9TWDW  $\eta$  = 100% lmax = 453 cd/klmUTE: 0,69C + 0,32T CIE: 66 90 99 68 100