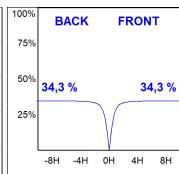

## **PHOTOMETRIC DATA:**

L61SE168MOIP9TWDW  $\eta$  = 100% lmax = 453 cd/klmUTE: 0,69C + 0,32T CIE: 66 90 99 68 100