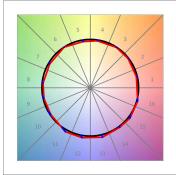

## **PHOTOMETRIC DATA:**

L61SE168MOIP9TWDW  $\eta$  = 100% lmax = 453 cd/klmUTE: 0,69C + 0,32T CIE: 66 90 99 68 100