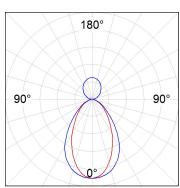

## **PHOTOMETRIC DATA:**

L61SE168MOIP9TWDW  $\eta$  = 100% lmax = 453 cd/klmUTE: 0,69C + 0,32T CIE: 66 90 99 68 100