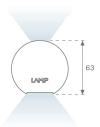

### **PHOTOMETRIC DATA:**

L61SE168MOIP9TWDB  $\eta$  = 100% lmax = 453 cd/klmUTE: 0,69C + 0,32T CIE: 66 90 99 68 100