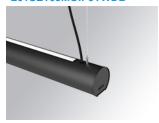

### LAMPTUB 60 SUSP. CEILING ROSE

### Description:

Surface mounted luminaire Lamptub 60 from LAMP. Made of recycled aluminium extrusion with circular section of 60mm and length of 1680mm. Direct-indirect light model with opal comfort diffuser made of a translucent polycarbonate diffuser and an optical film to achieve a controlled light distribution and low UGR<19. Model for MID-POWER LED, with TW colour temperature with CRI90. Built-in electronic DALI control gear. With IP40, IK07 degree of protection. Insulation class I / II. Group 0 photobiological safety. Lifetime: 72.000h L80 B10. Compatible with Lamp Nomadic system. Available finishes: White (RAL 9010), Black (RAL 9011), Wellbeing and BeSocial

Finish: Matte black RAL 9011 Dimensions: 1.687 x 67 x 80 mm

Installation: Suspended