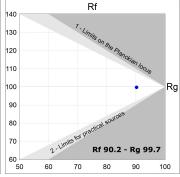

### **TECHNICAL SPECIFICATIONS:**

Light output: 4.465 lm °K: TW Plum: 50,3W CRI: 90 Efficacy: 88,8 lm/w 3 MacAdam:

UGR: Power Supply: 220-240V 50/60Hz Type: MID POWER LED Gear: Adjustable DALI DT8

LED Lifetime: 50.000 L80 B10 (Ta=25°C)