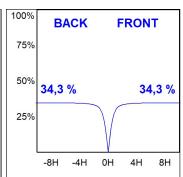

### **PHOTOMETRIC DATA:**

L61SE168MOIP9TWDB  $\eta$  = 100% lmax = 453 cd/klmUTE: 0,69C + 0,32T CIE: 66 90 99 68 100