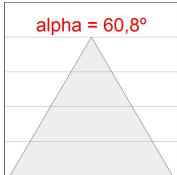

### **PHOTOMETRIC DATA:**

L61SE168MOIP9TWDB  $\eta$  = 100% lmax = 453 cd/klmUTE: 0,69C + 0,32T CIE: 66 90 99 68 100