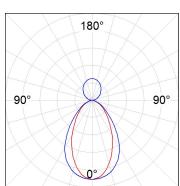

### **PHOTOMETRIC DATA:**

L61SE168MOIP9TWDB  $\eta$  = 100% lmax = 453 cd/klmUTE: 0,69C + 0,32T CIE: 66 90 99 68 100