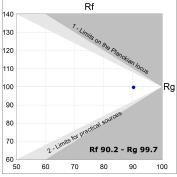

### **PHOTOMETRIC DATA:**

L61SE168MOIP9TWD4  $\eta$  = 100% lmax = 453 cd/klmUTE: 0,69C + 0,32T CIE: 66 90 99 68 100