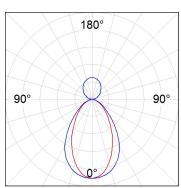

### **PHOTOMETRIC DATA:**

L61SE168MOIP9TWD4  $\eta$  = 100% lmax = 453 cd/klmUTE: 0,69C + 0,32T CIE: 66 90 99 68 100