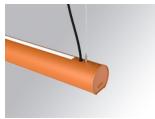

## Description:

Surface mounted luminaire Lamptub 60 from LAMP. Made of recycled aluminium extrusion with circular section of 60mm and length of 1680mm. Direct-indirect light model with opal comfort diffuser made of a translucent polycarbonate diffuser and an optical film to achieve a controlled light distribution and low UGR<19. Model for MID-POWER LED, with TW colour temperature with CRI90. Built-in electronic DALI control gear. With IP40, IK07 degree of protection. Insulation class I / II. Group 0 photobiological safety. Lifetime: 72.000h L80 B10. Compatible with Lamp Nomadic system. Available finishes: White (RAL 9010), Black (RAL 9011), Wellbeing and BeSocial palette.

Finish: Palette BE SOCIAL - 4 TEXTURED

**Dimensions:** 1.687 x 67 x 80 mm

Installation: Suspended