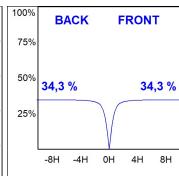

### **PHOTOMETRIC DATA:**

L61SE168MOIP9TWD4  $\eta$  = 100% lmax = 453 cd/klmUTE: 0,69C + 0,32T CIE: 66 90 99 68 100