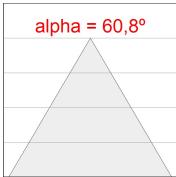

### **PHOTOMETRIC DATA:**

L61SE168MOIP9TWD4  $\eta$  = 100% lmax = 453 cd/klmUTE: 0,69C + 0,32T CIE: 66 90 99 68 100