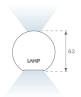

### **PHOTOMETRIC DATA:**

L61SE168MOIP9TWD4  $\eta$  = 100% lmax = 453 cd/klmUTE: 0,69C + 0,32T CIE: 66 90 99 68 100