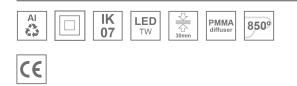

#### **Description:**

Surface mounted luminaire Lamptub 60 from LAMP. Made of recycled aluminium extrusion with circular section of 60mm and length of 1680mm. Direct-indirect light model with opal comfort diffuser made of a translucent polycarbonate diffuser and an optical film to achieve a controlled light distribution and low UGR<19. Model for MID-POWER LED, with TW colour temperature with CRI90. Built-in electronic DALI control gear. With IP40, IK07 degree of protection. Insulation class I / II. Group 0 photobiological safety. Lifetime: 72.000h L80 B10. Compatible with Lamp Nomadic system. Available finishes: White (RAL 9010), Black (RAL 9011), Wellbeing and BeSocial palette.

#### **TECHNICAL SPECIFICATIONS:**

| Light output: | 4.465 lm                 | °K :          | TW                  |
|---------------|--------------------------|---------------|---------------------|
| Plum:         | 50,3W                    | CRI :         | 90                  |
| Efficacy:     | 88,8 lm/w                | MacAdam:      | 3                   |
| UGR:          | <19                      | Power Supply: | 220-240V 50/60Hz    |
| Туре:         | MID POWER LED            | Gear:         | Adjustable DALI DT8 |
| LED Lifetime: | 50.000 L80 B10 (Ta=25°C) |               |                     |
| Power:        | 52.3W                    |               |                     |