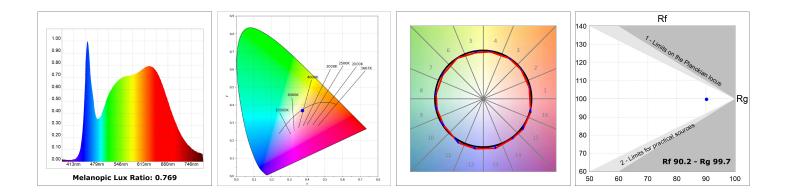

#### **TECHNICAL SPECIFICATIONS:**

| Light output: | 4.465 lm                 | °K :          | TW                  |
|---------------|--------------------------|---------------|---------------------|
| Plum:         | 50,3W                    | CRI :         | 90                  |
| Efficacy:     | 88,8 lm/w                | MacAdam:      | 3                   |
| UGR:          | <19                      | Power Supply: | 220-240V 50/60Hz    |
| Туре:         | MID POWER LED            | Gear:         | Adjustable DALI DT8 |
| LED Lifetime: | 50.000 L80 B10 (Ta=25°C) |               |                     |
| Power:        | 52.3W                    |               |                     |

#### Light output tolerance +/- 10%