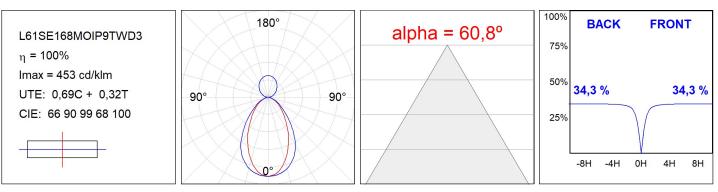

## L61SE168MOIP9TWD3

#### **TECHNICAL SPECIFICATIONS:**

| Light output: | 4.465 lm                 | °K :          | TW                  |
|---------------|--------------------------|---------------|---------------------|
| Plum:         | 50,3W                    | CRI :         | 90                  |
| Efficacy:     | 88,8 lm/w                | MacAdam:      | 3                   |
| UGR:          | <19                      | Power Supply: | 220-240V 50/60Hz    |
| Туре:         | MID POWER LED            | Gear:         | Adjustable DALI DT8 |
| LED Lifetime: | 50.000 L80 B10 (Ta=25°C) |               |                     |
| Power:        | 52.3W                    |               |                     |