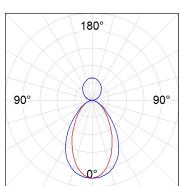

## **PHOTOMETRIC DATA:**

L61SE168MOIP940NW
η = 100%
Imax = 447 cd/klm
UTE: 0,68C + 0,33T
CIE: 66 90 99 67 100