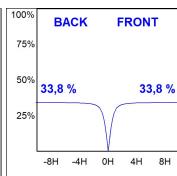

## **PHOTOMETRIC DATA:**

L61SE168MOIP940NW
η = 100%
Imax = 447 cd/klm
UTE: 0,68C + 0,33T
CIE: 66 90 99 67 100