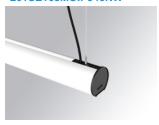

## LAMPTUB 60 SUSP. CEILING ROSE

## L61SE168MOIP940NW

## LTUB60 SU RE 1680 7600 NW D/I COMF WH

## Description:

Surface mounted luminaire Lamptub 60 from LAMP. Made of recycled aluminium extrusion with circular section of 60mm and length of 1680mm. Direct-indirect light model with opal comfort diffuser made of a translucent polycarbonate diffuser and an optical film to achieve a controlled light distribution and low UGR<19. Model for MID-POWER LED, with colour temperature 4000K with CRI90. Built-in electronic ON/OFF control gear. With IP40, IK07 degree of protection. Insulation class I / II. Group 0 photobiological safety. Lifetime: 72.000h L80 B10. Compatible with Lamp Nomadic system. Available finishes: White (RAL 9010), Black (RAL 9011), Wellbeing and BeSocial palette.

Finish: Matte white RAL 9010

Installation: Suspended