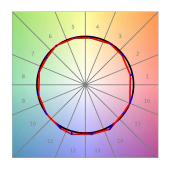

## **PHOTOMETRIC DATA:**

L61SE168MOIP940NW
η = 100%
Imax = 447 cd/klm
UTE: 0,68C + 0,33T
CIE: 66 90 99 67 100