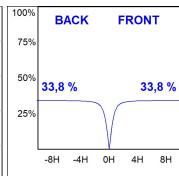

## **PHOTOMETRIC DATA:**

L61SE168MOIP940NB  $\eta$  = 100% lmax = 447 cd/klmUTE: 0,68C + 0,33T CIE: 66 90 99 67 100