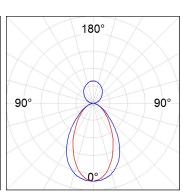

## **PHOTOMETRIC DATA:**

L61SE168MOIP940NB  $\eta$  = 100% lmax = 447 cd/klmUTE: 0,68C + 0,33T CIE: 66 90 99 67 100