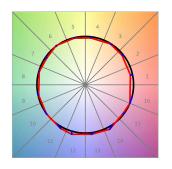

## **PHOTOMETRIC DATA:**

L61SE168MOIP940NB  $\eta$  = 100% lmax = 447 cd/klmUTE: 0,68C + 0,33T CIE: 66 90 99 67 100