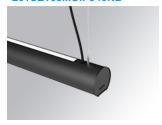

## Description:

Surface mounted luminaire Lamptub 60 from LAMP. Made of recycled aluminium extrusion with circular section of 60mm and length of 1680mm. Direct-indirect light model with opal comfort diffuser made of a translucent polycarbonate diffuser and an optical film to achieve a controlled light distribution and low UGR<19. Model for MID-POWER LED, with colour temperature 4000K with CRI90. Built-in electronic ON/OFF control gear. With IP40, IK07 degree of protection. Insulation class I / II. Group 0 photobiological safety. Lifetime: 72.000h L80 B10. Compatible with Lamp Nomadic system. Available finishes: White (RAL 9010), Black (RAL 9011), Wellbeing and BeSocial palette.

Finish: Matte black RAL 9011

Installation: Suspended