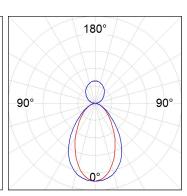

## **PHOTOMETRIC DATA:**

L61SE168MOIP940N4  $\eta$  = 100% lmax = 447 cd/klmUTE: 0,68C + 0,33T CIE: 66 90 99 67 100