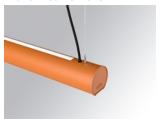

## LAMPTUB 60 SUSP. CEILING ROSE

### L61SE168MOIP940N4

### LTUB60 SU RE 1680 7600 NW D/I COMF BS

### Description:

Surface mounted luminaire Lamptub 60 from LAMP. Made of recycled aluminium extrusion with circular section of 60mm and length of 1680mm. Direct-indirect light model with opal comfort diffuser made of a translucent polycarbonate diffuser and an optical film to achieve a controlled light distribution and low UGR<19. Model for MID-POWER LED, with colour temperature 4000K with CRI90. Built-in electronic ON/OFF control gear. With IP40, IK07 degree of protection. Insulation class I / II. Group 0 photobiological safety. Lifetime: 72.000h L80 B10. Compatible with Lamp Nomadic system. Available finishes: White (RAL 9010), Black (RAL 9011), Wellbeing and BeSocial palette.

Palette BE SOCIAL - 4 TEXTURED Finish:

Installation: Suspended