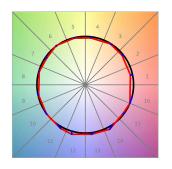

## **PHOTOMETRIC DATA:**

L61SE168MOIP940N4  $\eta$  = 100% lmax = 447 cd/klmUTE: 0,68C + 0,33T CIE: 66 90 99 67 100