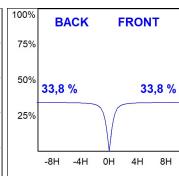

### **TECHNICAL SPECIFICATIONS:**

Light output: 4.384 lm °K: 4000 Plum: 52,5W CRI: 90 Efficacy: 83,5 lm/w 70 R9: UGR: MacAdam: 3

Type: MID POWER LED Power Supply: 220-240V 50/60Hz

LED Lifetime: 72.000 L80 B10 (Ta=25°C) Gear: Electronic

## **PHOTOMETRIC DATA:**

L61SE168MOIP940N4  $\eta$  = 100% lmax = 447 cd/klmUTE: 0,68C + 0,33T CIE: 66 90 99 67 100