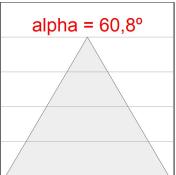

## **PHOTOMETRIC DATA:**

L61SE168MOIP940N4  $\eta$  = 100% lmax = 447 cd/klmUTE: 0,68C + 0,33T CIE: 66 90 99 67 100