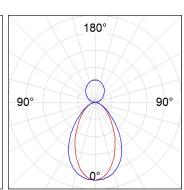

## **PHOTOMETRIC DATA:**

L61SE168MOIP940NW  $\eta$  = 100% lmax = 447 cd/klmUTE: 0,68C + 0,33T CIE: 66 90 99 67 100