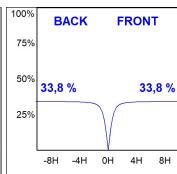

## **PHOTOMETRIC DATA:**

L61SE168MOIP940NW  $\eta$  = 100% lmax = 447 cd/klmUTE: 0,68C + 0,33T CIE: 66 90 99 67 100