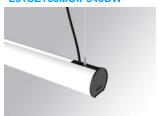

## LAMPTUB 60 SUSP. CEILING ROSE

## L61SE168MOIP940DW

## LTUB60 SU RE 1680 7600 NW D/I COMF DA WH

## Description:

Surface mounted luminaire Lamptub 60 from LAMP. Made of recycled aluminium extrusion with circular section of 60mm and length of 1680mm. Direct-indirect light model with opal comfort diffuser made of a translucent polycarbonate diffuser and an optical film to achieve a controlled light distribution and low UGR<19. Model for MID-POWER LED, with colour temperature 4000K with CRI90. Built-in electronic DALI control gear. With IP40, IK07 degree of protection. Insulation class I / II. Group 0 photobiological safety. Lifetime: 72.000h L80 B10. Compatible with Lamp Nomadic system. Available finishes: White (RAL 9010), Black (RAL 9011), Wellbeing and BeSocial palette.

#### Installation: Suspended