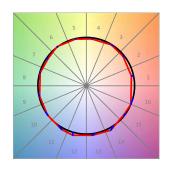

## **PHOTOMETRIC DATA:**

L61SE168MOIP940NW  $\eta$  = 100% lmax = 447 cd/klmUTE: 0,68C + 0,33T CIE: 66 90 99 67 100