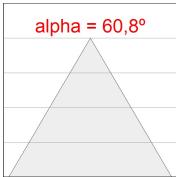

## **PHOTOMETRIC DATA:**

L61SE168MOIP940NW  $\eta$  = 100% lmax = 447 cd/klmUTE: 0,68C + 0,33T CIE: 66 90 99 67 100