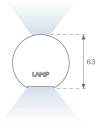

## **PHOTOMETRIC DATA:**

L61SE168MOIP940NW  $\eta$  = 100% lmax = 447 cd/klmUTE: 0,68C + 0,33T CIE: 66 90 99 67 100