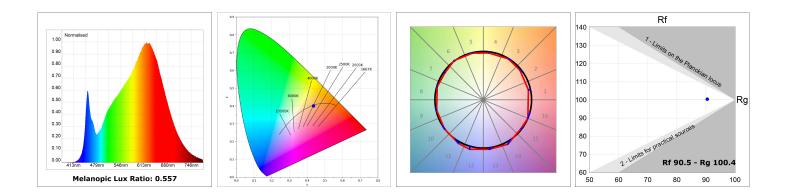

#### **TECHNICAL SPECIFICATIONS:**

| Light output: | 4.384 lm                 | ⁰K :          | 4000             |
|---------------|--------------------------|---------------|------------------|
| Plum:         | 52,5W                    | CRI :         | 90               |
| Efficacy:     | 83,5 lm/w                | R9 :          | 70               |
| UGR:          | <19                      | MacAdam:      | 3                |
| Туре:         | MID POWER LED            | Power Supply: | 220-240V 50/60Hz |
| LED Lifetime: | 72.000 L80 B10 (Ta=25ºC) | Gear:         | Adjustable DALI  |
| Power:        | 58.1W                    |               |                  |

#### Light output tolerance +/- 10%

#### **PHOTOMETRIC DATA :**