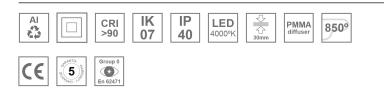

#### **Description:**

Surface mounted luminaire Lamptub 60 from LAMP. Made of recycled aluminium extrusion with circular section of 60mm and length of 1680mm. Direct-indirect light model with opal comfort diffuser made of a translucent polycarbonate diffuser and an optical film to achieve a controlled light distribution and low UGR<19. Model for MID-POWER LED, with colour temperature 4000K with CRI90. Built-in electronic DALI control gear. With IP40, IK07 degree of protection. Insulation class I / II. Group 0 photobiological safety. Lifetime: 72.000h L80 B10. Compatible with Lamp Nomadic system. Available finishes: White (RAL 9010), Black (RAL 9011), Wellbeing and BeSocial palette.

#### **TECHNICAL SPECIFICATIONS:**

| Light output: | 4.384 lm                 | ⁰K :          | 4000             |
|---------------|--------------------------|---------------|------------------|
| Plum:         | 52,5W                    | CRI :         | 90               |
| Efficacy:     | 83,5 lm/w                | R9 :          | 70               |
| UGR:          | <19                      | MacAdam:      | 3                |
| Туре:         | MID POWER LED            | Power Supply: | 220-240V 50/60Hz |
| LED Lifetime: | 72.000 L80 B10 (Ta=25ºC) | Gear:         | Adjustable DALI  |
| Power:        | 58.1W                    |               |                  |