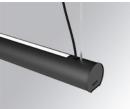

# LAMPTUB 60 SUSP. CEILING ROSE

#### **Description:**

Surface mounted luminaire Lamptub 60 from LAMP. Made of recycled aluminium extrusion with circular section of 60mm and length of 1680mm. Direct-indirect light model with opal comfort diffuser made of a translucent polycarbonate diffuser and an optical film to achieve a controlled light distribution and low UGR<19. Model for MID-POWER LED, with colour temperature 4000K with CRI90. Built-in electronic DALI control gear. With IP40, IK07 degree of protection. Insulation class I / II. Group 0 photobiological safety. Lifetime: 72.000h L80 B10. Compatible with Lamp Nomadic system. Available finishes: White (RAL 9010), Black (RAL 9011), Wellbeing and BeSocial palette.

Finish: Matte black RAL 9011

Installation: Suspended