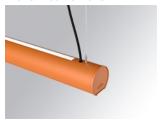

### LAMPTUB 60 SUSP. CEILING ROSE

### L61SE168MOIP940D4

### LTUB60 SU RE 1680 7600 NW D/I COMF DA BS

### Description:

Surface mounted luminaire Lamptub 60 from LAMP. Made of recycled aluminium extrusion with circular section of 60mm and length of 1680mm. Direct-indirect light model with opal comfort diffuser made of a translucent polycarbonate diffuser and an optical film to achieve a controlled light distribution and low UGR<19. Model for MID-POWER LED, with colour temperature 4000K with CRI90. Built-in electronic DALI control gear. With IP40, IK07 degree of protection. Insulation class I / II. Group 0 photobiological safety. Lifetime: 72.000h L80 B10. Compatible with Lamp Nomadic system. Available finishes: White (RAL 9010), Black (RAL 9011), Wellbeing and BeSocial palette.