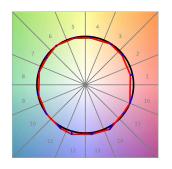

### **PHOTOMETRIC DATA:**

L61SE168MOIP940N4  $\eta$  = 100% lmax = 447 cd/klmUTE: 0,68C + 0,33T CIE: 66 90 99 67 100