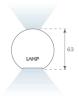

### **PHOTOMETRIC DATA:**

L61SE168MOIP940N4  $\eta$  = 100% lmax = 447 cd/klmUTE: 0,68C + 0,33T CIE: 66 90 99 67 100