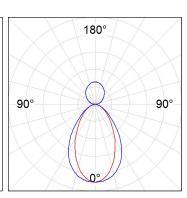

### **PHOTOMETRIC DATA:**

L61SE168MOIP940N4  $\eta$  = 100% lmax = 447 cd/klmUTE: 0,68C + 0,33T CIE: 66 90 99 67 100