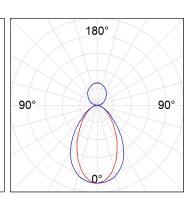

gree of protection. Insulation class I / II. Group 0 photobiological safety. Lifetime: 72.000h L80 B10. Compatible with Lamp Nomadic system. Available finishes: White (RAL 9010), Black (RAL 9011), Wellbeing and BeSocial palette.



Palette WELLBEING - 3 TEXTURED Finish:

Installation: Suspended

### **TECHNICAL SPECIFICATIONS:**

Light output: 4.384 lm °K: 4000 Plum: 52,5W CRI: 90 Efficacy: 83,5 lm/w 70 R9: UGR: MacAdam: 3

Type: MID POWER LED Power Supply: 220-240V 50/60Hz LED Lifetime: 72.000 L80 B10 (Ta=25°C) Gear: Adjustable DALI

58.1W Power:

### Light output tolerance +/- 10%

































# **CUSTOM MADE OPTIONS:**



















### LAMPTUB 60 SUSP. CEILING ROSE



L61SE168MOIP940D3

### LTUB60 SU RE 1680 7600 NW D/I COMF DA WE

### **PHOTOMETRIC DATA:**

















## LAMPTUB 60 SUSP. CEILING ROSE



# ACCESORIES:

# Assembly



Product code:

L6SUECB



LTUB60 ACC. SUR END COVER BK.



Product code:

L6SUECW

Description:

LTUB60 ACC. SUR END COVER WH.



Product code:

L6SUECW3

Description:

LTUB60 ACC. SUR END COVER WE.



Product code:

L6SUECW4

Description:

LTUB60 ACC. SUR END COVER BS.