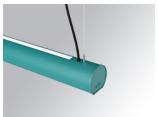

### LAMPTUB 60 SUSP. CEILING ROSE

### L61SE168MOIP940D3

### LTUB60 SU RE 1680 7600 NW D/I COMF DA WE

### Description:

Surface mounted luminaire Lamptub 60 from LAMP. Made of recycled aluminium extrusion with circular section of 60mm and length of 1680mm. Direct-indirect light model with opal comfort diffuser made of a translucent polycarbonate diffuser and an optical film to achieve a controlled light distribution and low UGR<19. Model for MID-POWER LED, with colour temperature 4000K with CRI90. Built-in electronic DALI control gear. With IP40, IK07 degree of protection. Insulation class I / II. Group 0 photobiological safety. Lifetime: 72.000h L80 B10. Compatible with Lamp Nomadic system. Available finishes: White (RAL 9010), Black (RAL 9011), Wellbeing and BeSocial palette.