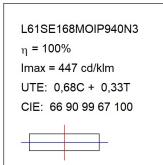

### L61SE168MOIP940D3

### **TECHNICAL SPECIFICATIONS:**

Light output: 4.384 lm °K: 4000 Plum: 52,5W CRI: 90 Efficacy: 83,5 lm/w 70 R9: UGR: MacAdam: 3

Type: MID POWER LED Power Supply: 220-240V 50/60Hz LED Lifetime: 72.000 L80 B10 (Ta=25°C) Gear: Adjustable DALI

### Light output tolerance +/- 10%