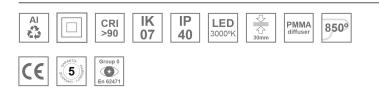

#### Description:

Surface mounted luminaire Lamptub 60 from LAMP. Made of recycled aluminium extrusion with circular section of 60mm and length of 1680mm. Direct-indirect light model with opal comfort diffuser made of a translucent polycarbonate diffuser and an optical film to achieve a controlled light distribution and low UGR<19. Model for MID-POWER LED, with colour temperature 3000K with CRI90. Built-in electronic ON/OFF control gear. With IP40, IK07 degree of protection. Insulation class I / II. Group 0 photobiological safety. Lifetime: 72.000h L80 B10. Compatible with Lamp Nomadic system. Available finishes: White (RAL 9010), Black (RAL 9011), Wellbeing and BeSocial palette.

#### **TECHNICAL SPECIFICATIONS:**

| Light output: | 4.248 lm                 | ⁰K :          | 3000             |
|---------------|--------------------------|---------------|------------------|
| Plum:         | 52,5W                    | CRI :         | 90               |
| Efficacy:     | 80,9 lm/w                | R9 :          | 64               |
| UGR:          | <19                      | MacAdam:      | 3                |
| Туре:         | MID POWER LED            | Power Supply: | 220-240V 50/60Hz |
| LED Lifetime: | 72.000 L80 B10 (Ta=25°C) | Gear:         | Electronic       |
| Power:        | 58.1W                    |               |                  |