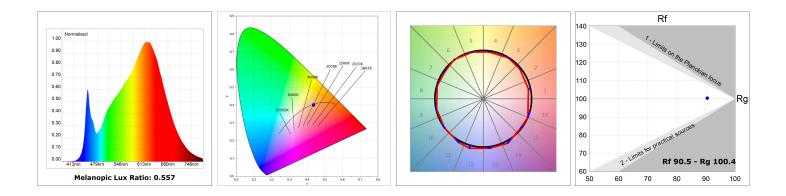

#### **TECHNICAL SPECIFICATIONS:**

| Light output: | 4.248 lm                 | ⁰K :          | 3000             |
|---------------|--------------------------|---------------|------------------|
| Plum:         | 52,5W                    | CRI :         | 90               |
| Efficacy:     | 80,9 lm/w                | R9 :          | 64               |
| UGR:          | <19                      | MacAdam:      | 3                |
| Туре:         | MID POWER LED            | Power Supply: | 220-240V 50/60Hz |
| LED Lifetime: | 72.000 L80 B10 (Ta=25°C) | Gear:         | Electronic       |
| Power:        | 58.1W                    |               |                  |