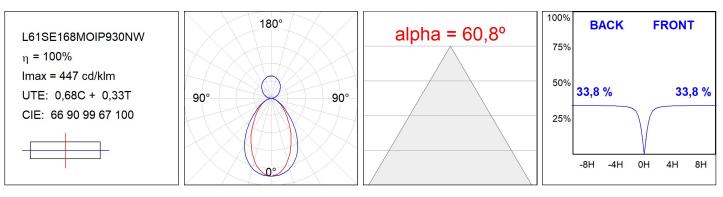

### L61SE168MOIP930NW

#### **TECHNICAL SPECIFICATIONS:**

| Light output: | 4.248 lm                 | ⁰K :          | 3000             |
|---------------|--------------------------|---------------|------------------|
| Plum:         | 52,5W                    | CRI :         | 90               |
| Efficacy:     | 80,9 lm/w                | R9 :          | 64               |
| UGR:          | <19                      | MacAdam:      | 3                |
| Туре:         | MID POWER LED            | Power Supply: | 220-240V 50/60Hz |
| LED Lifetime: | 72.000 L80 B10 (Ta=25°C) | Gear:         | Electronic       |
| Power:        | 58.1W                    |               |                  |

#### **PHOTOMETRIC DATA :**