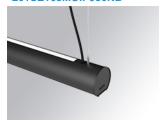

### LAMPTUB 60 SUSP. CEILING ROSE

### Description:

Surface mounted luminaire Lamptub 60 from LAMP. Made of recycled aluminium extrusion with circular section of 60mm and length of 1680mm. Direct-indirect light model with opal comfort diffuser made of a translucent polycarbonate diffuser and an optical film to achieve a controlled light distribution and low UGR<19. Model for MID-POWER LED, with colour temperature 3000K with CRI90. Built-in electronic ON/OFF control gear. With IP40, IK07 degree of protection. Insulation class I / II. Group 0 photobiological safety. Lifetime: 72.000h L80 B10. Compatible with Lamp Nomadic system. Available finishes: White (RAL 9010), Black (RAL 9011), Wellbeing and BeSocial palette.

Finish: Matte black RAL 9011

Installation: Suspended