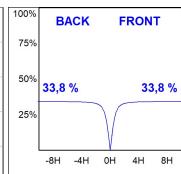

### **PHOTOMETRIC DATA:**

### **TECHNICAL SPECIFICATIONS:**

Light output: 4.248 lm °K: 3000 Plum: 52,5W CRI: 90 Efficacy: 80,9 lm/w 64 R9: UGR: <19 MacAdam: 3

Type: MID POWER LED Power Supply: 220-240V 50/60Hz

LED Lifetime: 72.000 L80 B10 (Ta=25°C) Gear: Electronic