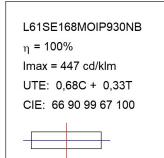

### L61SE168MOIP930NB

### **TECHNICAL SPECIFICATIONS:**

Light output: 4.248 lm °K: 3000 Plum: 52,5W CRI: 90 Efficacy: 80,9 lm/w 64 R9: UGR: <19 MacAdam: 3

Type: MID POWER LED Power Supply: 220-240V 50/60Hz

LED Lifetime: 72.000 L80 B10 (Ta=25°C) Gear: Electronic

### Light output tolerance +/- 10%