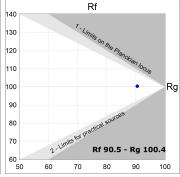

### **PHOTOMETRIC DATA:**

### **TECHNICAL SPECIFICATIONS:**

Light output: 4.248 lm °K: 3000 Plum: 52,5W CRI: 90 Efficacy: 80,9 lm/w 64 R9: UGR: <19 MacAdam: 3

Type: MID POWER LED Power Supply: 220-240V 50/60Hz

LED Lifetime: 72.000 L80 B10 (Ta=25°C) Gear: Electronic