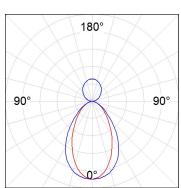

### Description:

Surface mounted luminaire Lamptub 60 from LAMP. Made of recycled aluminium extrusion with circular section of 60mm and length of 1680mm. Direct-indirect light model with opal comfort diffuser made of a translucent polycarbonate diffuser and an optical film to achieve a controlled light distribution and low UGR<19. Model for MID-POWER LED, with colour temperature 3000K with CRI90. Built-in electronic ON/OFF control gear. With IP40, IK07 degree of protection. Insulation class I / II. Group 0 photobiological safety. Lifetime: 72.000h L80 B10. Compatible with Lamp Nomadic system. Available finishes: White (RAL 9010), Black (RAL 9011), Wellbeing and BeSocial palette.

### **PHOTOMETRIC DATA:**