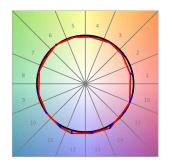

### **PHOTOMETRIC DATA:**

### **TECHNICAL SPECIFICATIONS:**

Light output: 4.248 lm °K: 3000 Plum: 52,5W CRI: 90 Efficacy: 80,9 lm/w 64 R9: UGR: <19 MacAdam: 3

Type: MID POWER LED Power Supply: 220-240V 50/60Hz

LED Lifetime: 72.000 L80 B10 (Ta=25°C) Gear: Electronic