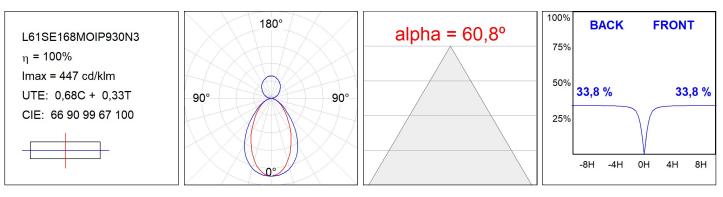

## L61SE168MOIP930N3

### **TECHNICAL SPECIFICATIONS:**

| Light output: | 4.248 lm                 | ⁰К:           | 3000             |
|---------------|--------------------------|---------------|------------------|
| Plum:         | 52,5W                    | CRI :         | 90               |
| Efficacy:     | 80,9 lm/w                | R9 :          | 64               |
| UGR:          | <19                      | MacAdam:      | 3                |
| Туре:         | MID POWER LED            | Power Supply: | 220-240V 50/60Hz |
| LED Lifetime: | 72.000 L80 B10 (Ta=25°C) | Gear:         | Electronic       |
| Power:        | 58.1W                    |               |                  |

### **PHOTOMETRIC DATA :**