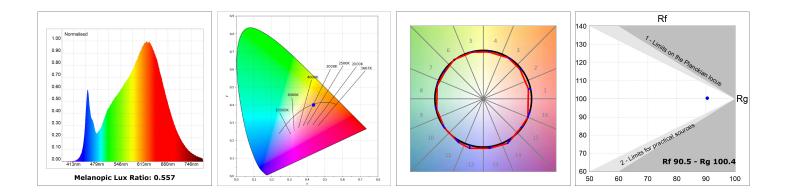

### **TECHNICAL SPECIFICATIONS:**

| Light output: | 4.248 lm                 | ⁰К:           | 3000             |
|---------------|--------------------------|---------------|------------------|
| Plum:         | 52,5W                    | CRI :         | 90               |
| Efficacy:     | 80,9 lm/w                | R9 :          | 64               |
| UGR:          | <19                      | MacAdam:      | 3                |
| Туре:         | MID POWER LED            | Power Supply: | 220-240V 50/60Hz |
| LED Lifetime: | 72.000 L80 B10 (Ta=25°C) | Gear:         | Electronic       |
| Power:        | 58.1W                    |               |                  |

### **PHOTOMETRIC DATA :**