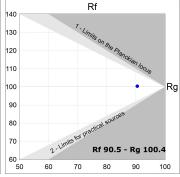

L80 B10. Compatible with Lamp Nomadic system. Available finishes: White (RAL 9010), Black (RAL 9011), Wellbeing and BeSocial palette.



Finish: Matte white RAL 9010

Installation: Suspended

#### **TECHNICAL SPECIFICATIONS:**

Light output: 4.248 lm °K: 3000 Plum: 52,5W CRI: 90 Efficacy: 80,9 lm/w 64 R9: UGR: <19 MacAdam: 3

Type: MID POWER LED Power Supply: 220-240V 50/60Hz LED Lifetime: 72.000 L80 B10 (Ta=25°C) Gear: Adjustable DALI

58.1W Power:

# Light output tolerance +/- 10%





























#### **CUSTOM MADE OPTIONS:**









Data according to regulations 2019/2020/EU and 2019/2015/EU











#### LAMPTUB 60 SUSP. CEILING ROSE

# **TECHNICAL DATA ON REVIEW**

L61SE168MOIP930DW

LTUB60 SU RE 1680 7300 WW D/I COMF DA WH



#### **PHOTOMETRIC DATA:**

















# LAMPTUB 60 SUSP. CEILING ROSE

# Worktitude for light

# **TECHNICAL DATA ON REVIEW**

### ACCESORIES:

### Assembly



Product code:

L6SUECB



LTUB60 ACC. SUR END COVER BK.



Product code:

L6SUECW

Description:

LTUB60 ACC. SUR END COVER WH.



Product code:

L6SUECW3

Description:

LTUB60 ACC. SUR END COVER WE.



Product code:

L6SUECW4

Description:

LTUB60 ACC. SUR END COVER BS.