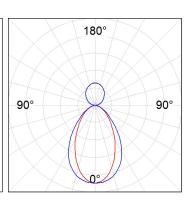

me: 72.000h L80 B10. Compatible with Lamp Nomadic system. Available finishes: White (RAL 9010), Black (RAL 9011), Wellbeing and BeSocial palette.



Finish: Matte white RAL 9010

Installation: Suspended

#### **TECHNICAL SPECIFICATIONS:**

Light output: 4.248 lm °K: 3000 Plum: 52,5W CRI: 90 Efficacy: 80,9 lm/w 64 R9: UGR: <19 MacAdam: 3

Type: MID POWER LED Power Supply: 220-240V 50/60Hz LED Lifetime: 72.000 L80 B10 (Ta=25°C) Gear: Adjustable DALI

58.1W Power:

# Light output tolerance +/- 10%





























#### **CUSTOM MADE OPTIONS:**









Data according to regulations 2019/2020/EU and 2019/2015/EU











#### LAMPTUB 60 SUSP. CEILING ROSE

# **TECHNICAL DATA ON REVIEW**

L61SE168MOIP930DW

LTUB60 SU RE 1680 7300 WW D/I COMF DA WH



#### **PHOTOMETRIC DATA:**

















# LAMPTUB 60 SUSP. CEILING ROSE

# Worktitude for light

# **TECHNICAL DATA ON REVIEW**

### ACCESORIES:

### Assembly



Product code:

L6SUECB



LTUB60 ACC. SUR END COVER BK.



Product code:

L6SUECW

Description:

LTUB60 ACC. SUR END COVER WH.



Product code:

L6SUECW3

Description:

LTUB60 ACC. SUR END COVER WE.



Product code:

L6SUECW4

Description:

LTUB60 ACC. SUR END COVER BS.