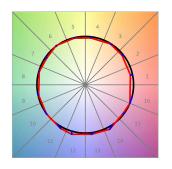

h L80 B10. Compatible with Lamp Nomadic system. Available finishes: White (RAL 9010), Black (RAL 9011), Wellbeing and BeSocial palette.



Finish: Matte white RAL 9010

Installation: Suspended

#### **TECHNICAL SPECIFICATIONS:**

Light output: 4.248 lm °K: 3000 Plum: 52,5W CRI: 90 Efficacy: 80,9 lm/w 64 R9: UGR: <19 MacAdam: 3

Type: MID POWER LED Power Supply: 220-240V 50/60Hz LED Lifetime: 72.000 L80 B10 (Ta=25°C) Gear: Adjustable DALI

58.1W Power:

# Light output tolerance +/- 10%





























#### **CUSTOM MADE OPTIONS:**









Data according to regulations 2019/2020/EU and 2019/2015/EU











#### LAMPTUB 60 SUSP. CEILING ROSE

# **TECHNICAL DATA ON REVIEW**

L61SE168MOIP930DW

LTUB60 SU RE 1680 7300 WW D/I COMF DA WH



#### **PHOTOMETRIC DATA:**

















# LAMPTUB 60 SUSP. CEILING ROSE

# Worktitude for light

# **TECHNICAL DATA ON REVIEW**

### ACCESORIES:

### Assembly



Product code:

L6SUECB



LTUB60 ACC. SUR END COVER BK.



Product code:

L6SUECW

Description:

LTUB60 ACC. SUR END COVER WH.



Product code:

L6SUECW3

Description:

LTUB60 ACC. SUR END COVER WE.



Product code:

L6SUECW4

Description:

LTUB60 ACC. SUR END COVER BS.