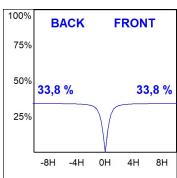

72.000h L80 B10. Compatible with Lamp Nomadic system. Available finishes: White (RAL 9010), Black (RAL 9011), Wellbeing and BeSocial palette.



Finish: Matte white RAL 9010

Installation: Suspended

#### **TECHNICAL SPECIFICATIONS:**

Light output: 4.248 lm °K: 3000 Plum: 52,5W CRI: 90 Efficacy: 80,9 lm/w 64 R9: UGR: <19 MacAdam: 3

Type: MID POWER LED Power Supply: 220-240V 50/60Hz LED Lifetime: 72.000 L80 B10 (Ta=25°C) Gear: Adjustable DALI

58.1W Power:

# Light output tolerance +/- 10%





























#### **CUSTOM MADE OPTIONS:**









Data according to regulations 2019/2020/EU and 2019/2015/EU











#### LAMPTUB 60 SUSP. CEILING ROSE

# **TECHNICAL DATA ON REVIEW**

L61SE168MOIP930DW

LTUB60 SU RE 1680 7300 WW D/I COMF DA WH



#### **PHOTOMETRIC DATA:**

















# LAMPTUB 60 SUSP. CEILING ROSE

# Worktitude for light

# **TECHNICAL DATA ON REVIEW**

### ACCESORIES:

### Assembly



Product code:

L6SUECB



LTUB60 ACC. SUR END COVER BK.



Product code:

L6SUECW

Description:

LTUB60 ACC. SUR END COVER WH.



Product code:

L6SUECW3

Description:

LTUB60 ACC. SUR END COVER WE.



Product code:

L6SUECW4

Description:

LTUB60 ACC. SUR END COVER BS.