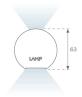

#### LAMPTUB 60 SUSP. CEILING ROSE

#### Description:

Surface mounted luminaire Lamptub 60 from LAMP. Made of recycled aluminium extrusion with circular section of 60mm and length of 1680mm. Direct-indirect light model with opal comfort diffuser made of a translucent polycarbonate diffuser and an optical film to achieve a controlled light distribution and low UGR<19. Model for MID-POWER LED, with colour temperature 3000K with CRI90. Built-in electronic DALI control gear. With IP40, IK07 degree of protection. Insulation class I / II. Group 0 photobiological safety. Lifetime: 72.000h L80 B10. Compatible with Lamp Nomadic system. Available finishes: White (RAL 9010), Black (RAL 9011), Wellbeing and BeSocial palette.

Finish: Matte white RAL 9010

Installation: Suspended