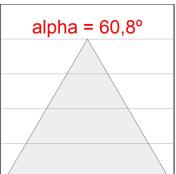

: 72.000h L80 B10. Compatible with Lamp Nomadic system. Available finishes: White (RAL 9010), Black (RAL 9011), Wellbeing and BeSocial palette.



Finish: Matte white RAL 9010

Installation: Suspended

#### **TECHNICAL SPECIFICATIONS:**

Light output: 4.248 lm °K: 3000 Plum: 52,5W CRI: 90 Efficacy: 80,9 lm/w 64 R9: UGR: <19 MacAdam: 3

Type: MID POWER LED Power Supply: 220-240V 50/60Hz LED Lifetime: 72.000 L80 B10 (Ta=25°C) Gear: Adjustable DALI

58.1W Power:

# Light output tolerance +/- 10%





























#### **CUSTOM MADE OPTIONS:**









Data according to regulations 2019/2020/EU and 2019/2015/EU











#### LAMPTUB 60 SUSP. CEILING ROSE

# **TECHNICAL DATA ON REVIEW**

L61SE168MOIP930DW

LTUB60 SU RE 1680 7300 WW D/I COMF DA WH



#### **PHOTOMETRIC DATA:**

















# LAMPTUB 60 SUSP. CEILING ROSE

# Worktitude for light

# **TECHNICAL DATA ON REVIEW**

### ACCESORIES:

### Assembly



Product code:

L6SUECB



LTUB60 ACC. SUR END COVER BK.



Product code:

L6SUECW

Description:

LTUB60 ACC. SUR END COVER WH.



Product code:

L6SUECW3

Description:

LTUB60 ACC. SUR END COVER WE.



Product code:

L6SUECW4

Description:

LTUB60 ACC. SUR END COVER BS.