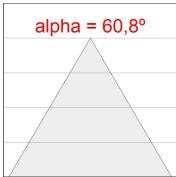

## **PHOTOMETRIC DATA:**

L61SE168MOIP930DB  $\eta$  = 100% lmax = 447 cd/klmUTE: 0,68C + 0,33T CIE: 66 90 99 67 100