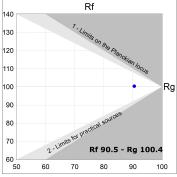

## **PHOTOMETRIC DATA:**

L61SE168MOIP930DB  $\eta$  = 100% lmax = 447 cd/klmUTE: 0,68C + 0,33T CIE: 66 90 99 67 100