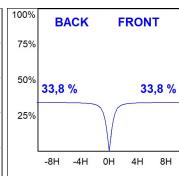

## **PHOTOMETRIC DATA:**

L61SE168MOIP930DB  $\eta$  = 100% lmax = 447 cd/klmUTE: 0,68C + 0,33T CIE: 66 90 99 67 100