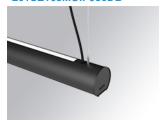

## LAMPTUB 60 SUSP. CEILING ROSE

## L61SE168MOIP930DB

## LTUB60 SU RE 1680 7300 WW D/I COMF DA BK

## Description:

Surface mounted luminaire Lamptub 60 from LAMP. Made of recycled aluminium extrusion with circular section of 60mm and length of 1680mm. Direct-indirect light model with opal comfort diffuser made of a translucent polycarbonate diffuser and an optical film to achieve a controlled light distribution and low UGR<19. Model for MID-POWER LED, with colour temperature 3000K with CRI90. Built-in electronic DALI control gear. With IP40, IK07 degree of protection. Insulation class I / II. Group 0 photobiological safety. Lifetime: 72.000h L80 B10. Compatible with Lamp Nomadic system. Available finishes: White (RAL 9010), Black (RAL 9011), Wellbeing and BeSocial palette.

Finish: Matte black RAL 9011

Installation: Suspended