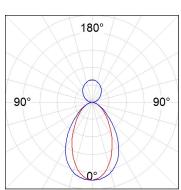

## **PHOTOMETRIC DATA:**

L61SE168MOIP930DB  $\eta$  = 100% lmax = 447 cd/klmUTE: 0,68C + 0,33T CIE: 66 90 99 67 100