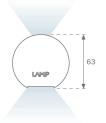

## **PHOTOMETRIC DATA:**

L61SE168MOIP930DB  $\eta$  = 100% lmax = 447 cd/klmUTE: 0,68C + 0,33T CIE: 66 90 99 67 100