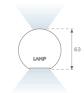

# LAMPTUB 60 SUSP. CEILING ROSE

### LTUB60 SU RE 1680 7300 WW D/I COMF DA BS

#### Description:

Surface mounted luminaire Lamptub 60 from LAMP. Made of recycled aluminium extrusion with circular section of 60mm and length of 1680mm. Direct-indirect light model with opal comfort diffuser made of a translucent polycarbonate diffuser and an optical film to achieve a controlled light distribution and low UGR<19. Model for MID-POWER LED, with colour temperature 3000K with CRI90. Built-in electronic DALI control gear. With IP40, IK07 degree of protection. Insulation class I / II. Group 0 photobiological safety. Lifetime: 72.000h L80 B10. Compatible with Lamp Nomadic system. Available finishes: White (RAL 9010), Black (RAL 9011), Wellbeing and BeSocial palette.

Finish: Palette BE SOCIAL - 4 TEXTURED

Installation: Suspended