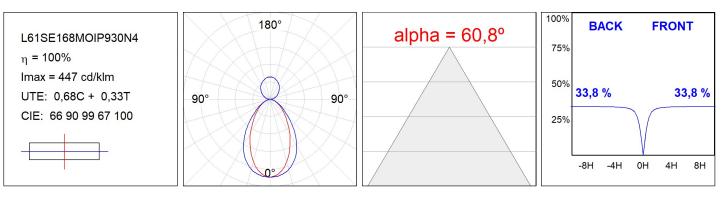

#### L61SE168MOIP930D4

#### **TECHNICAL SPECIFICATIONS:**

| Light output: | 4.248 lm                 | ⁰K :          | 3000             |
|---------------|--------------------------|---------------|------------------|
| Plum:         | 52,5W                    | CRI :         | 90               |
| Efficacy:     | 80,9 lm/w                | R9 :          | 64               |
| UGR:          | <19                      | MacAdam:      | 3                |
| Туре:         | MID POWER LED            | Power Supply: | 220-240V 50/60Hz |
| LED Lifetime: | 72.000 L80 B10 (Ta=25ºC) | Gear:         | Adjustable DALI  |
| Power:        | 58.1W                    |               |                  |

### Light output tolerance +/- 10%