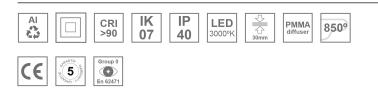

#### Description:

Surface mounted luminaire Lamptub 60 from LAMP. Made of recycled aluminium extrusion with circular section of 60mm and length of 1680mm. Direct-indirect light model with opal comfort diffuser made of a translucent polycarbonate diffuser and an optical film to achieve a controlled light distribution and low UGR<19. Model for MID-POWER LED, with colour temperature 3000K with CRI90. Built-in electronic DALI control gear. With IP40, IK07 degree of protection. Insulation class I / II. Group 0 photobiological safety. Lifetime: 72.000h L80 B10. Compatible with Lamp Nomadic system. Available finishes: White (RAL 9010), Black (RAL 9011), Wellbeing and BeSocial palette.

#### **TECHNICAL SPECIFICATIONS:**

| Light output: | 4.248 lm                 | ⁰K :          | 3000             |
|---------------|--------------------------|---------------|------------------|
| Plum:         | 52,5W                    | CRI :         | 90               |
| Efficacy:     | 80,9 lm/w                | R9 :          | 64               |
| UGR:          | <19                      | MacAdam:      | 3                |
| Туре:         | MID POWER LED            | Power Supply: | 220-240V 50/60Hz |
| LED Lifetime: | 72.000 L80 B10 (Ta=25ºC) | Gear:         | Adjustable DALI  |
| Power:        | 58.1W                    |               |                  |