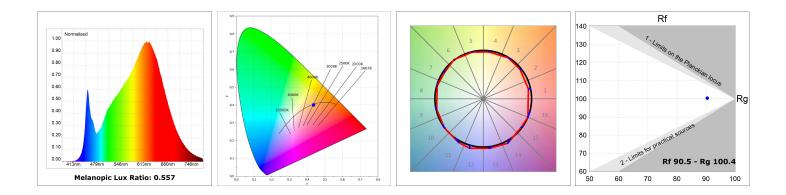

#### **TECHNICAL SPECIFICATIONS:**

| Light output: | 4.248 lm                 | ⁰K :          | 3000             |
|---------------|--------------------------|---------------|------------------|
| Plum:         | 52,5W                    | CRI :         | 90               |
| Efficacy:     | 80,9 lm/w                | R9 :          | 64               |
| UGR:          | <19                      | MacAdam:      | 3                |
| Туре:         | MID POWER LED            | Power Supply: | 220-240V 50/60Hz |
| LED Lifetime: | 72.000 L80 B10 (Ta=25ºC) | Gear:         | Adjustable DALI  |
| Power:        | 58.1W                    |               |                  |