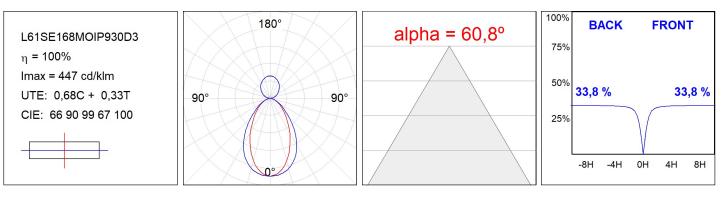

| <19                      | MacAdam:      | 3                |
| Туре:         | MID POWER LED            | Power Supply: | 220-240V 50/60Hz |
| LED Lifetime: | 72.000 L80 B10 (Ta=25°C) | Gear:         | Adjustable DALI  |
| Power:        | 58.1W                    |               |                  |

### Light output tolerance +/- 10%



## **CUSTOM MADE OPTIONS:**



LAMP reserves the right to change the technical specifications of their products. These changes will allow the continual improvement of the products and will also ensure the conformity to current legal changes. Updated information is always available in our website www.lamp.es Worktitude for light

# LAMPTUB 60 SUSP. CEILING ROSE

L61SE168MOIP930D3

LTUB60 SU RE 1680 7300 WW D/I COMF DA WE



### **PHOTOMETRIC DATA :**





# LAMPTUB 60 SUSP. CEILING ROSE

# ACCESORIES :

### Assembly



Product code: L6SUECB

Description: LTUB60 ACC. SUR END COVER BK.



Product code: L6SUECW

Description: LTUB60 ACC. SUR END COVER WH.



Product code: L6SUECW3

Description: LTUB60 ACC. SUR END COVER WE.



Product code: L6SUECW4

Description: LTUB60 ACC. SUR END COVER BS.