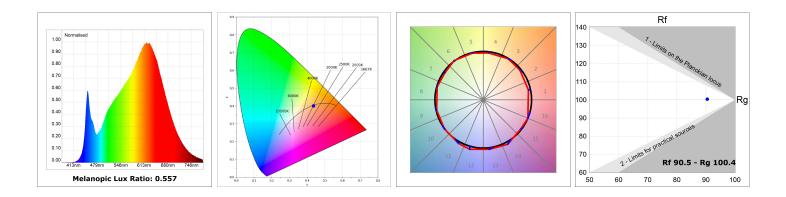

#### **TECHNICAL SPECIFICATIONS:**

| Light output: | 4.248 lm                 | °K :          | 3000             |
|---------------|--------------------------|---------------|------------------|
| Plum:         | 52,5W                    | CRI :         | 90               |
| Efficacy:     | 80,9 lm/w                | R9 :          | 64               |
| UGR:          | <19                      | MacAdam:      | 3                |
| Туре:         | MID POWER LED            | Power Supply: | 220-240V 50/60Hz |
| LED Lifetime: | 72.000 L80 B10 (Ta=25°C) | Gear:         | Adjustable DALI  |
| Power:        | 58.1W                    |               |                  |

### Light output tolerance +/- 10%

### **PHOTOMETRIC DATA :**