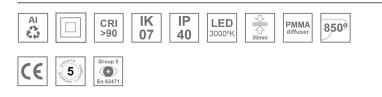

#### **Description:**

Finish:

Surface mounted luminaire Lamptub 60 from LAMP. Made of recycled aluminium extrusion with circular section of 60mm and length of 1680mm. Direct-indirect light model with opal comfort diffuser made of a translucent polycarbonate diffuser and an optical film to achieve a controlled light distribution and low UGR<19. Model for MID-POWER LED, with colour temperature 3000K with CRI90. Built-in electronic DALI control gear. With IP40, IK07 degree of protection. Insulation class I / II. Group 0 photobiological safety. Lifetime: 72.000h L80 B10. Compatible with Lamp Nomadic system. Available finishes: White (RAL 9010), Black (RAL 9011), Wellbeing and BeSocial palette.