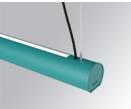

# LAMPTUB 60 SUSP. CEILING ROSE

#### **Description:**

Finish:

Surface mounted luminaire Lamptub 60 from LAMP. Made of recycled aluminium extrusion with circular section of 60mm and length of 1680mm. Direct-indirect light model with opal comfort diffuser made of a translucent polycarbonate diffuser and an optical film to achieve a controlled light distribution and low UGR<19. Model for MID-POWER LED, with colour temperature 3000K with CRI90. Built-in electronic DALI control gear. With IP40, IK07 degree of protection. Insulation class I / II. Group 0 photobiological safety. Lifetime: 72.000h L80 B10. Compatible with Lamp Nomadic system. Available finishes: White (RAL 9010), Black (RAL 9011), Wellbeing and BeSocial palette.

Palette WELLBEING - 3 TEXTURED

Installation: Suspended