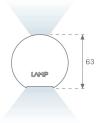

## Description:

Surface mounted luminaire Lamptub 60 from LAMP. Made of recycled aluminium extrusion with circular section of 60mm and length of 1680mm. Direct-indirect light model with opal comfort diffuser made of a translucent polycarbonate diffuser and an optical film to achieve a controlled light distribution and low UGR<19. Model for MID-POWER LED, with colour temperature 2700K with CRI90. Built-in electronic ON/OFF control gear. With IP40, IK07 degree of protection. Insulation class I / II. Group 0 photobiological safety. Lifetime: 72.000h L80 B10. Compatible with Lamp Nomadic system. Available finishes: White (RAL 9010), Black (RAL 9011), Wellbeing and BeSocial palette.

## **TECHNICAL SPECIFICATIONS:**

Light output: 4.086 Im °K: 2700 Plum: 52,5W CRI: 90 Efficacy: 77,8 lm/w R9: 57 UGR: <19 MacAdam: 3

Type: MID POWER LED Power Supply: 220-240V 50/60Hz

LED Lifetime: 72.000 L80 B10 (Ta=25°C) Gear: Electronic