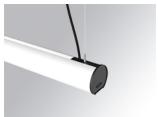

## Description:

Surface mounted luminaire Lamptub 60 from LAMP. Made of recycled aluminium extrusion with circular section of 60mm and length of 1680mm. Direct-indirect light model with opal comfort diffuser made of a translucent polycarbonate diffuser and an optical film to achieve a controlled light distribution and low UGR<19. Model for MID-POWER LED, with colour temperature 2700K with CRI90. Built-in electronic ON/OFF control gear. With IP40, IK07 degree of protection. Insulation class I / II. Group 0 photobiological safety. Lifetime: 72.000h L80 B10. Compatible with Lamp Nomadic system. Available finishes: White (RAL 9010), Black (RAL 9011), Wellbeing and BeSocial palette.

#### Installation: Suspended