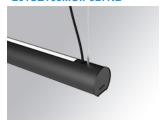

### LAMPTUB 60 SUSP. CEILING ROSE

### Description:

Surface mounted luminaire Lamptub 60 from LAMP. Made of recycled aluminium extrusion with circular section of 60mm and length of 1680mm. Direct-indirect light model with opal comfort diffuser made of a translucent polycarbonate diffuser and an optical film to achieve a controlled light distribution and low UGR<19. Model for MID-POWER LED, with colour temperature 2700K with CRI90. Built-in electronic ON/OFF control gear. With IP40, IK07 degree of protection. Insulation class I / II. Group 0 photobiological safety. Lifetime: 72.000h L80 B10. Compatible with Lamp Nomadic system. Available finishes: White (RAL 9010), Black (RAL 9011), Wellbeing and BeSocial palette.

Finish: Matte black RAL 9011

Installation: Suspended