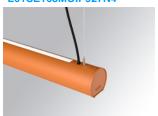

#### LAMPTUB 60 SUSP. CEILING ROSE

#### Description:

Surface mounted luminaire Lamptub 60 from LAMP. Made of recycled aluminium extrusion with circular section of 60mm and length of 1680mm. Direct-indirect light model with opal comfort diffuser made of a translucent polycarbonate diffuser and an optical film to achieve a controlled light distribution and low UGR<19. Model for MID-POWER LED, with colour temperature 2700K with CRI90. Built-in electronic ON/OFF control gear. With IP40, IK07 degree of protection. Insulation class I / II. Group 0 photobiological safety. Lifetime: 72.000h L80 B10. Compatible with Lamp Nomadic system. Available finishes: White (RAL 9010), Black (RAL 9011), Wellbeing and BeSocial palette.

#### Installation: Suspended