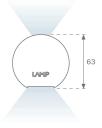

#### **TECHNICAL SPECIFICATIONS:**

Light output: 4.086 Im °K: 2700 Plum: 52,5W CRI: 90 Efficacy: 77,8 lm/w R9: 57 UGR: <19 MacAdam: 3

Type: MID POWER LED Power Supply: 220-240V 50/60Hz LED Lifetime: 72.000 L80 B10 (Ta=25°C) Gear: Adjustable DALI