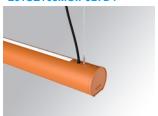

#### Description:

Surface mounted luminaire Lamptub 60 from LAMP. Made of recycled aluminium extrusion with circular section of 60mm and length of 1680mm. Direct-indirect light model with opal comfort diffuser made of a translucent polycarbonate diffuser and an optical film to achieve a controlled light distribution and low UGR<19. Model for MID-POWER LED, with colour temperature 2700K with CRI90. Built-in electronic DALI control gear. With IP40, IK07 degree of protection. Insulation class I / II. Group 0 photobiological safety. Lifetime: 72.000h L80 B10. Compatible with Lamp Nomadic system. Available finishes: White (RAL 9010), Black (RAL 9011), Wellbeing and BeSocial palette.

#### Installation: Suspended