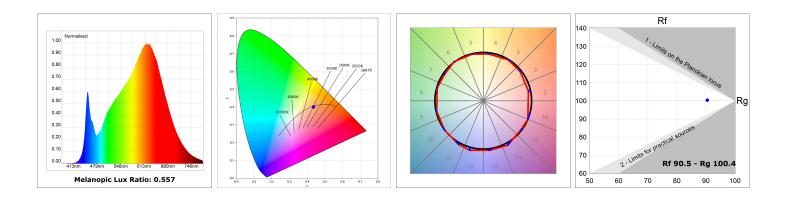

#### **TECHNICAL SPECIFICATIONS:**

| Light output: | 4.623 lm                 | ⁰K :          | 4000             |
|---------------|--------------------------|---------------|------------------|
| Plum:         | 52,5W                    | CRI :         | 90               |
| Efficacy:     | 88 lm/w                  | R9 :          | 70               |
| Туре:         | MID POWER LED            | MacAdam:      | 3                |
| LED Lifetime: | 72.000 L80 B10 (Ta=25⁰C) | Power Supply: | 220-240V 50/60Hz |
| Power:        | 58.1W                    | Gear:         | Electronic       |