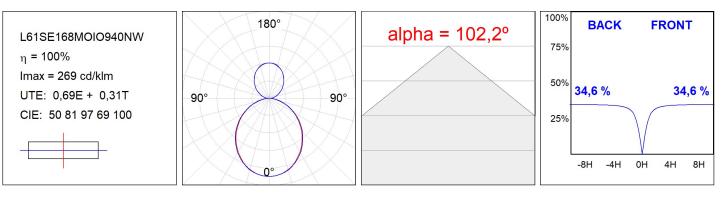

## L61SE168MOIO940NW

#### **TECHNICAL SPECIFICATIONS:**

| Light output: | 4.623 lm                 | ⁰K :          | 4000             |
|---------------|--------------------------|---------------|------------------|
| Plum:         | 52,5W                    | CRI :         | 90               |
| Efficacy:     | 88 lm/w                  | R9 :          | 70               |
| Туре:         | MID POWER LED            | MacAdam:      | 3                |
| LED Lifetime: | 72.000 L80 B10 (Ta=25⁰C) | Power Supply: | 220-240V 50/60Hz |
| Power:        | 58.1W                    | Gear:         | Electronic       |

#### **PHOTOMETRIC DATA :**