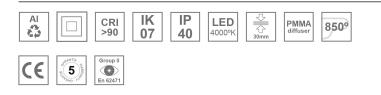

#### Description:

Surface mounted luminaire Lamptub 60 from LAMP. Made of recycled aluminium extrusion with circular section of 60mm and length of 1680mm. Direct-indirect light model with opal polycarbonate diffuser. Model for MID-POWER LED, with colour temperature 4000K with CRI90. Built-in electronic ON/OFF control gear. With IP40, IK07 degree of protection. Insulation class I / II. Group 0 photobiological safety. Lifetime: 72.000h L80 B10. Compatible with Lamp Nomadic system. Available finishes: White (RAL 9010), Black (RAL 9011), Wellbeing and BeSocial palette.

#### **TECHNICAL SPECIFICATIONS:**

| Light output: | 4.623 lm                 | ⁰K :          | 4000             |
|---------------|--------------------------|---------------|------------------|
| Plum:         | 52,5W                    | CRI :         | 90               |
| Efficacy:     | 88 lm/w                  | R9 :          | 70               |
| Туре:         | MID POWER LED            | MacAdam:      | 3                |
| LED Lifetime: | 72.000 L80 B10 (Ta=25⁰C) | Power Supply: | 220-240V 50/60Hz |
| Power:        | 58.1W                    | Gear:         | Electronic       |