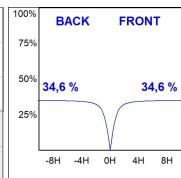

### **PHOTOMETRIC DATA:**

L61SE168MOIO940N4  $\eta$  = 100% lmax = 269 cd/klmUTE: 0,69E + 0,31T CIE: 50 81 97 69 100