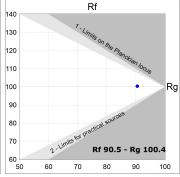

### **TECHNICAL SPECIFICATIONS:**

Light output: 4.623 lm °K: 4000 Plum: 52,5W CRI: 90 Efficacy: 88 lm/w 70 R9: Type: MID POWER LED MacAdam: 3

LED Lifetime: 72.000 L80 B10 (Ta=25°C) Power Supply: 220-240V 50/60Hz