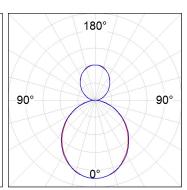

### **PHOTOMETRIC DATA:**

L61SE168MOIO940N4  $\eta$  = 100% lmax = 269 cd/klmUTE: 0,69E + 0,31T CIE: 50 81 97 69 100