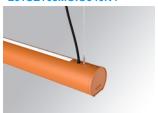

### Description:

Surface mounted luminaire Lamptub 60 from LAMP. Made of recycled aluminium extrusion with circular section of 60mm and length of 1680mm. Direct-indirect light model with opal polycarbonate diffuser. Model for MID-POWER LED, with colour temperature 4000K with CRI90. Built-in electronic ON/OFF control gear. With IP40, IK07 degree of protection. Insulation class I / II. Group 0 photobiological safety. Lifetime: 72.000h L80 B10. Compatible with Lamp Nomadic system. Available finishes: White (RAL 9010), Black (RAL 9011), Wellbeing and BeSocial palette.

#### Installation: Suspended