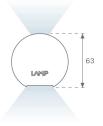

### **PHOTOMETRIC DATA:**

L61SE168MOIO940N4  $\eta$  = 100% lmax = 269 cd/klmUTE: 0,69E + 0,31T CIE: 50 81 97 69 100