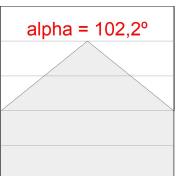

### **PHOTOMETRIC DATA:**

L61SE168MOIO940N3  $\eta$  = 100% Imax = 269 cd/klm Imax = 0,69E + 0,31T Imax CIE: 50 81 97 69 100

Data according to regulations 2019/2020/EU and 2019/2015/EU