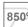

### **TECHNICAL SPECIFICATIONS:**

Light output: 4.623 lm °K: 4000 Plum: 52,5W CRI: 90 Efficacy: 88 lm/w 70 R9: Type: MID POWER LED MacAdam: 3

LED Lifetime: 72.000 L80 B10 (Ta=25°C) Power Supply: 220-240V 50/60Hz