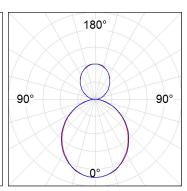

### **PHOTOMETRIC DATA:**

L61SE168MOIO940N3  $\eta$  = 100% Imax = 269 cd/klm Imax = 0,69E + 0,31T Imax CIE: 50 81 97 69 100

Data according to regulations 2019/2020/EU and 2019/2015/EU