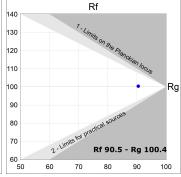

### **PHOTOMETRIC DATA:**

L61SE168MOIO940N3  $\eta$  = 100% Imax = 269 cd/klm Imax = 0,69E + 0,31T Imax CIE: 50 81 97 69 100

Data according to regulations 2019/2020/EU and 2019/2015/EU