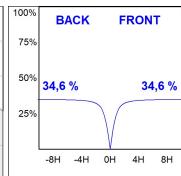

### **PHOTOMETRIC DATA:**

L61SE168MOIO940N3  $\eta$  = 100% Imax = 269 cd/klm Imax = 0,69E + 0,31T Imax CIE: 50 81 97 69 100

Data according to regulations 2019/2020/EU and 2019/2015/EU