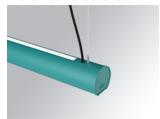

### Description:

Surface mounted luminaire Lamptub 60 from LAMP. Made of recycled aluminium extrusion with circular section of 60mm and length of 1680mm. Direct-indirect light model with opal polycarbonate diffuser. Model for MID-POWER LED, with colour temperature 4000K with CRI90. Built-in electronic ON/OFF control gear. With IP40, IK07 degree of protection. Insulation class I / II. Group 0 photobiological safety. Lifetime: 72.000h L80 B10. Compatible with Lamp Nomadic system. Available finishes: White (RAL 9010), Black (RAL 9011), Wellbeing and BeSocial palette.

#### Installation: Suspended