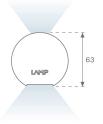

### **PHOTOMETRIC DATA:**

L61SE168MOIO940N3  $\eta$  = 100% Imax = 269 cd/klm Imax = 0,69E + 0,31T Imax CIE: 50 81 97 69 100

Data according to regulations 2019/2020/EU and 2019/2015/EU