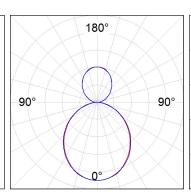

#### **PHOTOMETRIC DATA:**

L61SE168MOIO940NW  $\eta$  = 100% Imax = 269 cd/klm UTE: 0,69E + 0,31T CIE: 50 81 97 69 100