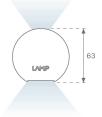

#### Description:

Surface mounted luminaire Lamptub 60 from LAMP. Made of recycled aluminium extrusion with circular section of 60mm and length of 1680mm. Direct-indirect light model with opal polycarbonate diffuser. Model for MID-POWER LED, with colour temperature 4000K with CRI90. Built-in electronic DALI control gear. With IP40, IK07 degree of protection. Insulation class I / II. Group 0 photobiological safety. Lifetime: 72.000h L80 B10. Compatible with Lamp Nomadic system. Available finishes: White (RAL 9010), Black (RAL 9011), Wellbeing and BeSocial palette.

Finish: Matte white RAL 9010

Installation: Suspended