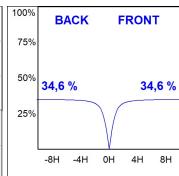

#### **PHOTOMETRIC DATA:**

L61SE168MOIO940NW  $\eta$  = 100% Imax = 269 cd/klm UTE: 0,69E + 0,31T CIE: 50 81 97 69 100