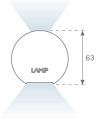

## **PHOTOMETRIC DATA:**

L61SE168MOIO940DB  $\eta$  = 100% lmax = 269 cd/klmUTE: 0,69E + 0,31T CIE: 50 81 97 69 100