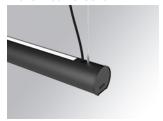

#### LAMPTUB 60 SUSP. CEILING ROSE

#### L61SE168MOIO940DB

## LTUB60 SU RE 1680 7600 NW D/I OP DALI BK

#### Description:

Surface mounted luminaire Lamptub 60 from LAMP. Made of recycled aluminium extrusion with circular section of 60mm and length of 1680mm. Direct-indirect light model with opal polycarbonate diffuser. Model for MID-POWER LED, with colour temperature 4000K with CRI90. Built-in electronic DALI control gear. With IP40, IK07 degree of protection. Insulation class I / II. Group 0 photobiological safety. Lifetime: 72.000h L80 B10. Compatible with Lamp Nomadic system. Available finishes: White (RAL 9010), Black (RAL 9011), Wellbeing and BeSocial palette.

Finish: Matte black RAL 9011

Installation: Suspended