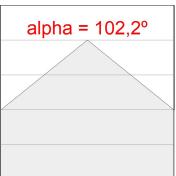

## **PHOTOMETRIC DATA:**

L61SE168MOIO940DB  $\eta$  = 100% lmax = 269 cd/klmUTE: 0,69E + 0,31T CIE: 50 81 97 69 100