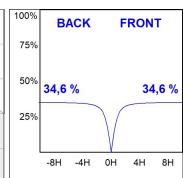

## **PHOTOMETRIC DATA:**

L61SE168MOIO940DB  $\eta$  = 100% lmax = 269 cd/klmUTE: 0,69E + 0,31T CIE: 50 81 97 69 100