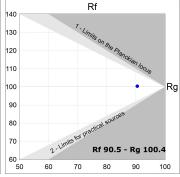

#### **TECHNICAL SPECIFICATIONS:**

Light output: 4.623 lm °K: 4000 Plum: 52,5W CRI: 90 Efficacy: 88 lm/w 70 R9: Type: MID POWER LED MacAdam: 3

LED Lifetime: 72.000 L80 B10 (Ta=25°C) Power Supply: 220-240V 50/60Hz Gear: Power: 58.1W Adjustable DALI