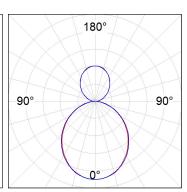

## **PHOTOMETRIC DATA:**

L61SE168MOIO940DB  $\eta$  = 100% lmax = 269 cd/klmUTE: 0,69E + 0,31T CIE: 50 81 97 69 100