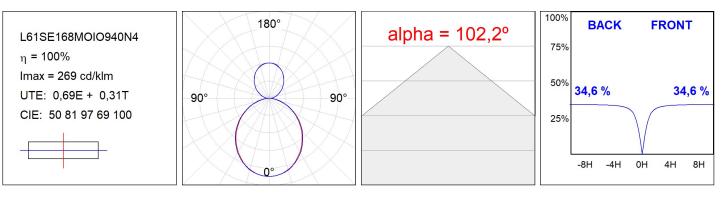

## L61SE168MOIO940D4

## **TECHNICAL SPECIFICATIONS:**

| Light output: | 4.623 lm                 | ⁰К:           | 4000             |
|---------------|--------------------------|---------------|------------------|
| Plum:         | 52,5W                    | CRI :         | 90               |
| Efficacy:     | 88 lm/w                  | R9 :          | 70               |
| Туре:         | MID POWER LED            | MacAdam:      | 3                |
| LED Lifetime: | 72.000 L80 B10 (Ta=25°C) | Power Supply: | 220-240V 50/60Hz |
| Power:        | 58.1W                    | Gear:         | Adjustable DALI  |

## **PHOTOMETRIC DATA :**