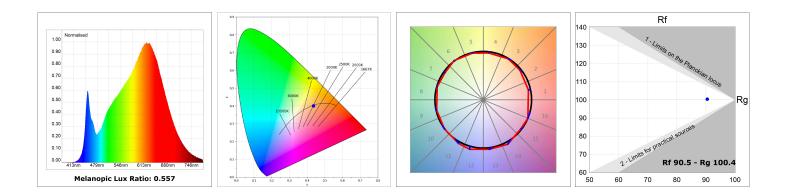

## **TECHNICAL SPECIFICATIONS:**

| Light output: | 4.623 lm                 | ⁰К:           | 4000             |
|---------------|--------------------------|---------------|------------------|
| Plum:         | 52,5W                    | CRI :         | 90               |
| Efficacy:     | 88 lm/w                  | R9 :          | 70               |
| Туре:         | MID POWER LED            | MacAdam:      | 3                |
| LED Lifetime: | 72.000 L80 B10 (Ta=25°C) | Power Supply: | 220-240V 50/60Hz |
| Power:        | 58.1W                    | Gear:         | Adjustable DALI  |

## **PHOTOMETRIC DATA :**