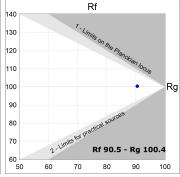

atible with Lamp Nomadic system. Available finishes: White (RAL 9010), Black (RAL 9011), Wellbeing and BeSocial palette.



Palette WELLBEING - 3 TEXTURED Finish:

Installation: Suspended

#### **TECHNICAL SPECIFICATIONS:**

Light output: 4.623 lm °K: 4000 Plum: 52,5W CRI: 90 Efficacy: 88 lm/w 70 R9: Type: MID POWER LED MacAdam: 3

LED Lifetime: 72.000 L80 B10 (Ta=25°C) Power Supply: 220-240V 50/60Hz Gear: Power: 58.1W Adjustable DALI

#### Light output tolerance +/- 10%





































#### **CUSTOM MADE OPTIONS:**









Data according to regulations 2019/2020/EU and 2019/2015/EU













#### LAMPTUB 60 SUSP. CEILING ROSE

### **TECHNICAL DATA ON REVIEW**

L61SE168MOIO940D3

LTUB60 SU RE 1680 7600 NW D/I OP DALI WE



#### **PHOTOMETRIC DATA:**

















### LAMPTUB 60 SUSP. CEILING ROSE

# Worktitude for light

# **TECHNICAL DATA ON REVIEW**

#### ACCESORIES:

#### **Assembly**



Product code:

L6SUECB



LTUB60 ACC. SUR END COVER BK.



Product code:

L6SUECW

Description:

LTUB60 ACC. SUR END COVER WH.



Product code:

L6SUECW3

Description:

LTUB60 ACC. SUR END COVER WE.



Product code:

L6SUECW4

Description:

LTUB60 ACC. SUR END COVER BS.