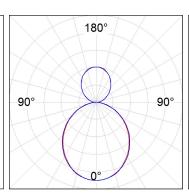

80 B10. Compatible with Lamp Nomadic system. Available finishes: White (RAL 9010), Black (RAL 9011), Wellbeing and BeSocial palette.



Palette WELLBEING - 3 TEXTURED Finish:

Installation: Suspended

#### **TECHNICAL SPECIFICATIONS:**

Light output: 4.623 lm °K: 4000 Plum: 52,5W CRI: 90 Efficacy: 88 lm/w 70 R9: Type: MID POWER LED MacAdam: 3

LED Lifetime: 72.000 L80 B10 (Ta=25°C) Power Supply: 220-240V 50/60Hz Gear: Power: 58.1W Adjustable DALI

#### Light output tolerance +/- 10%





































#### **CUSTOM MADE OPTIONS:**









Data according to regulations 2019/2020/EU and 2019/2015/EU













#### LAMPTUB 60 SUSP. CEILING ROSE

### **TECHNICAL DATA ON REVIEW**

L61SE168MOIO940D3

LTUB60 SU RE 1680 7600 NW D/I OP DALI WE



#### **PHOTOMETRIC DATA:**

















### LAMPTUB 60 SUSP. CEILING ROSE

# Worktitude for light

# **TECHNICAL DATA ON REVIEW**

#### ACCESORIES:

#### **Assembly**



Product code:

L6SUECB



LTUB60 ACC. SUR END COVER BK.



Product code:

L6SUECW

Description:

LTUB60 ACC. SUR END COVER WH.



Product code:

L6SUECW3

Description:

LTUB60 ACC. SUR END COVER WE.



Product code:

L6SUECW4

Description:

LTUB60 ACC. SUR END COVER BS.