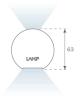

#### LAMPTUB 60 SUSP. CEILING ROSE

#### **TECHNICAL DATA ON REVIEW**





## LTUB60 SU RE 1680 7600 NW D/I OP DALI WE

#### Description:

Surface mounted luminaire Lamptub 60 from LAMP. Made of recycled aluminium extrusion with circular section of 60mm and length of 1680mm. Direct-indirect light model with opal polycarbonate diffuser. Model for MID-POWER LED, with colour temperature 4000K with CRI90. Built-in electronic DALI control gear. With IP40, IK07 degree of protection. Insulation class I / II. Group 0 photobiological safety. Lifetime: 72.000h L80 B10. Compatible with Lamp Nomadic system. Available finishes: White (RAL 9010), Black (RAL 9011), Wellbeing and BeSocial palette.



Palette WELLBEING - 3 TEXTURED Finish:

Installation: Suspended

#### **TECHNICAL SPECIFICATIONS:**

Light output: 4.623 lm °K: 4000 Plum: 52,5W CRI: 90 Efficacy: 88 lm/w 70 R9: Type: MID POWER LED MacAdam: 3

LED Lifetime: 72.000 L80 B10 (Ta=25°C) Power Supply: 220-240V 50/60Hz Gear: Power: 58.1W Adjustable DALI

#### Light output tolerance +/- 10%





































#### **CUSTOM MADE OPTIONS:**









Data according to regulations 2019/2020/EU and 2019/2015/EU













#### LAMPTUB 60 SUSP. CEILING ROSE

### **TECHNICAL DATA ON REVIEW**

L61SE168MOIO940D3

LTUB60 SU RE 1680 7600 NW D/I OP DALI WE



#### **PHOTOMETRIC DATA:**

















### LAMPTUB 60 SUSP. CEILING ROSE

# Worktitude for light

# **TECHNICAL DATA ON REVIEW**

#### ACCESORIES:

#### **Asse