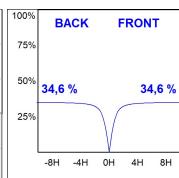

10. Compatible with Lamp Nomadic system. Available finishes: White (RAL 9010), Black (RAL 9011), Wellbeing and BeSocial palette.



Palette WELLBEING - 3 TEXTURED Finish:

Installation: Suspended

#### **TECHNICAL SPECIFICATIONS:**

Light output: 4.623 lm °K: 4000 Plum: 52,5W CRI: 90 Efficacy: 88 lm/w 70 R9: Type: MID POWER LED MacAdam: 3

LED Lifetime: 72.000 L80 B10 (Ta=25°C) Power Supply: 220-240V 50/60Hz Gear: Power: 58.1W Adjustable DALI

#### Light output tolerance +/- 10%





































#### **CUSTOM MADE OPTIONS:**









Data according to regulations 2019/2020/EU and 2019/2015/EU













#### LAMPTUB 60 SUSP. CEILING ROSE

### **TECHNICAL DATA ON REVIEW**

L61SE168MOIO940D3

LTUB60 SU RE 1680 7600 NW D/I OP DALI WE



#### **PHOTOMETRIC DATA:**

















### LAMPTUB 60 SUSP. CEILING ROSE

# Worktitude for light

# **TECHNICAL DATA ON REVIEW**

#### ACCESORIES:

#### **Assembly**



Product code:

L6SUECB



LTUB60 ACC. SUR END COVER BK.



Product code:

L6SUECW

Description:

LTUB60 ACC. SUR END COVER WH.



Product code:

L6SUECW3

Description:

LTUB60 ACC. SUR END COVER WE.



Product code:

L6SUECW4

Description:

LTUB60 ACC. SUR END COVER BS.