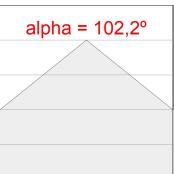

B10. Compatible with Lamp Nomadic system. Available finishes: White (RAL 9010), Black (RAL 9011), Wellbeing and BeSocial palette.



Palette WELLBEING - 3 TEXTURED Finish:

Installation: Suspended

#### **TECHNICAL SPECIFICATIONS:**

Light output: 4.623 lm °K: 4000 Plum: 52,5W CRI: 90 Efficacy: 88 lm/w 70 R9: Type: MID POWER LED MacAdam: 3

LED Lifetime: 72.000 L80 B10 (Ta=25°C) Power Supply: 220-240V 50/60Hz Gear: Power: 58.1W Adjustable DALI

#### Light output tolerance +/- 10%





































#### **CUSTOM MADE OPTIONS:**









Data according to regulations 2019/2020/EU and 2019/2015/EU













#### LAMPTUB 60 SUSP. CEILING ROSE

### **TECHNICAL DATA ON REVIEW**

L61SE168MOIO940D3

LTUB60 SU RE 1680 7600 NW D/I OP DALI WE



#### **PHOTOMETRIC DATA:**

















### LAMPTUB 60 SUSP. CEILING ROSE

# Worktitude for light

# **TECHNICAL DATA ON REVIEW**

#### ACCESORIES:

#### **Assembly**



Product code:

L6SUECB



LTUB60 ACC. SUR END COVER BK.



Product code:

L6SUECW

Description:

LTUB60 ACC. SUR END COVER WH.



Product code:

L6SUECW3

Description:

LTUB60 ACC. SUR END COVER WE.



Product code:

L6SUECW4

Description:

LTUB60 ACC. SUR END COVER BS.