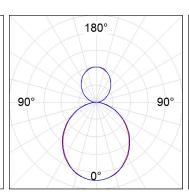

## **PHOTOMETRIC DATA:**

L61SE168MOIO930NW  $\eta$  = 100% lmax = 269 cd/klmUTE: 0,69E + 0,31T CIE: 50 81 97 69 100