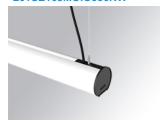

## LAMPTUB 60 SUSP. CEILING ROSE

## L61SE168MOIO930NW

- LTUB60 SU RE 1680 7300 WW D/I OPAL WH

## Description:

Surface mounted luminaire Lamptub 60 from LAMP. Made of recycled aluminium extrusion with circular section of 60mm and length of 1680mm. Direct-indirect light model with opal polycarbonate diffuser. Model for MID-POWER LED, with colour temperature 3000K with CRI90. Built-in electronic ON/OFF control gear. With IP40, IK07 degree of protection. Insulation class I / II. Group 0 photobiological safety. Lifetime: 72.000h L80 B10. Compatible with Lamp Nomadic system. Available finishes: White (RAL 9010), Black (RAL 9011), Wellbeing and BeSocial palette.

Finish: Matte white RAL 9010

Installation: Suspended

## LAMPTUB 60 SUSP. CEILING ROSE

**L61SE168MOIO930NW** 

LTUB60 SU RE 1680 7300 WW D/I OPAL WH