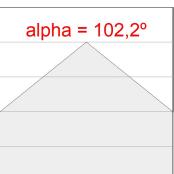

## **PHOTOMETRIC DATA:**

L61SE168MOIO930NW  $\eta$  = 100% lmax = 269 cd/klmUTE: 0,69E + 0,31T CIE: 50 81 97 69 100