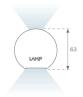

## **PHOTOMETRIC DATA:**

L61SE168MOIO930NW  $\eta$  = 100% lmax = 269 cd/klmUTE: 0,69E + 0,31T CIE: 50 81 97 69 100