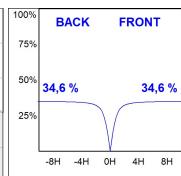

## **PHOTOMETRIC DATA:**

L61SE168MOIO930NW  $\eta$  = 100% lmax = 269 cd/klmUTE: 0,69E + 0,31T CIE: 50 81 97 69 100