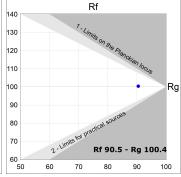

## **TECHNICAL SPECIFICATIONS:**

Light output: 4.479 lm °K: 3000 Plum: 52,5W CRI: 90 Efficacy: 85,3 lm/w 64 R9: Type: MID POWER LED MacAdam: 3

**LED Lifetime:** 72.000 L80 B10 (Ta=25°C) **Power Supply:** 220-240V 50/60Hz

## Light output tolerance +/- 10%