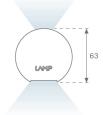

## Description:

Surface mounted luminaire Lamptub 60 from LAMP. Made of recycled aluminium extrusion with circular section of 60mm and length of 1680mm. Direct-indirect light model with opal polycarbonate diffuser. Model for MID-POWER LED, with colour temperature 3000K with CRI90. Built-in electronic ON/OFF control gear. With IP40, IK07 degree of protection. Insulation class I / II. Group 0 photobiological safety. Lifetime: 72.000h L80 B10. Compatible with Lamp Nomadic system. Available finishes: White (RAL 9010), Black (RAL 9011), Wellbeing and BeSocial palette.

Finish: Matte black RAL 9011

Installation: Suspended