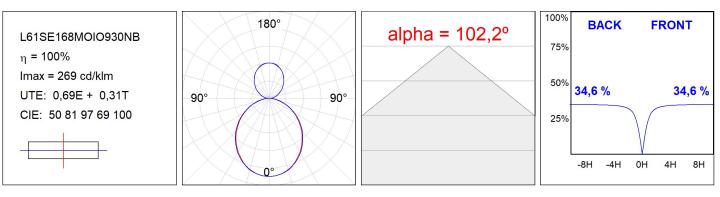

#### L61SE168MOIO930NB

#### **TECHNICAL SPECIFICATIONS:**

| Light output: | 4.479 lm                 | ⁰K :          | 3000             |
|---------------|--------------------------|---------------|------------------|
| Plum:         | 52,5W                    | CRI :         | 90               |
| Efficacy:     | 85,3 lm/w                | R9 :          | 64               |
| Туре:         | MID POWER LED            | MacAdam:      | 3                |
| LED Lifetime: | 72.000 L80 B10 (Ta=25⁰C) | Power Supply: | 220-240V 50/60Hz |
| Power:        | 58.1W                    | Gear:         | Electronic       |

#### **PHOTOMETRIC DATA :**