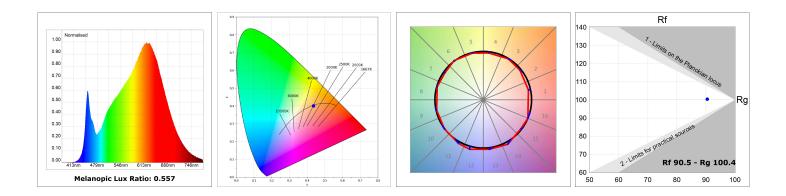

#### **TECHNICAL SPECIFICATIONS:**

| Light output: | 4.479 lm                 | ⁰K :          | 3000             |
|---------------|--------------------------|---------------|------------------|
| Plum:         | 52,5W                    | CRI :         | 90               |
| Efficacy:     | 85,3 lm/w                | R9 :          | 64               |
| Туре:         | MID POWER LED            | MacAdam:      | 3                |
| LED Lifetime: | 72.000 L80 B10 (Ta=25⁰C) | Power Supply: | 220-240V 50/60Hz |
| Power:        | 58.1W                    | Gear:         | Electronic       |

#### **PHOTOMETRIC DATA :**