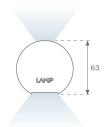

#### Description:

Finish:

Surface mounted luminaire Lamptub 60 from LAMP. Made of recycled aluminium extrusion with circular section of 60mm and length of 1680mm. Direct-indirect light model with opal polycarbonate diffuser. Model for MID-POWER LED, with colour temperature 3000K with CRI90. Built-in electronic ON/OFF control gear. With IP40, IK07 degree of protection. Insulation class I / II. Group 0 photobiological safety. Lifetime: 72.000h L80 B10. Compatible with Lamp Nomadic system. Available finishes: White (RAL 9010), Black (RAL 9011), Wellbeing and BeSocial palette.

Palette BE SOCIAL - 4 TEXTURED

Installation: Suspended