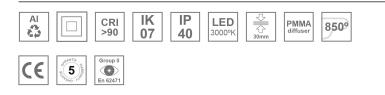

#### Description:

Finish:

Surface mounted luminaire Lamptub 60 from LAMP. Made of recycled aluminium extrusion with circular section of 60mm and length of 1680mm. Direct-indirect light model with opal polycarbonate diffuser. Model for MID-POWER LED, with colour temperature 3000K with CRI90. Built-in electronic ON/OFF control gear. With IP40, IK07 degree of protection. Insulation class I / II. Group 0 photobiological safety. Lifetime: 72.000h L80 B10. Compatible with Lamp Nomadic system. Available finishes: White (RAL 9010), Black (RAL 9011), Wellbeing and BeSocial palette.

#### **TECHNICAL SPECIFICATIONS:**

| Light output: | 4.479 lm                 | ⁰K :          | 3000             |
|---------------|--------------------------|---------------|------------------|
| Plum:         | 52,5W                    | CRI :         | 90               |
| Efficacy:     | 85,3 lm/w                | R9 :          | 64               |
| Туре:         | MID POWER LED            | MacAdam:      | 3                |
| LED Lifetime: | 72.000 L80 B10 (Ta=25ºC) | Power Supply: | 220-240V 50/60Hz |
| Power:        | 58.1W                    | Gear:         | Electronic       |