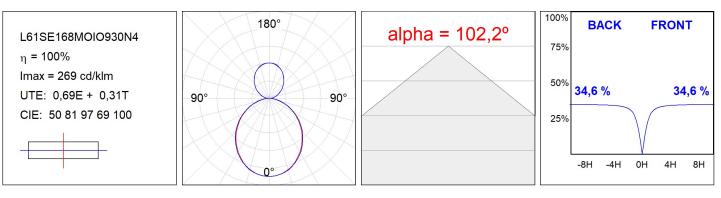

### L61SE168MOIO930N4

#### **TECHNICAL SPECIFICATIONS:**

| Light output: | 4.479 lm                 | ⁰K :          | 3000             |
|---------------|--------------------------|---------------|------------------|
| Plum:         | 52,5W                    | CRI :         | 90               |
| Efficacy:     | 85,3 lm/w                | R9 :          | 64               |
| Туре:         | MID POWER LED            | MacAdam:      | 3                |
| LED Lifetime: | 72.000 L80 B10 (Ta=25ºC) | Power Supply: | 220-240V 50/60Hz |
| Power:        | 58.1W                    | Gear:         | Electronic       |

### **PHOTOMETRIC DATA :**