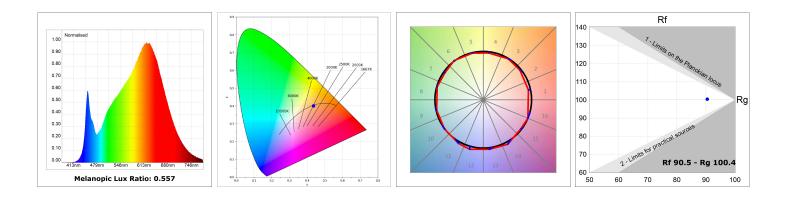

#### **TECHNICAL SPECIFICATIONS:**

| Light output: | 4.479 lm                 | ⁰K :          | 3000             |
|---------------|--------------------------|---------------|------------------|
| Plum:         | 52,5W                    | CRI :         | 90               |
| Efficacy:     | 85,3 lm/w                | R9 :          | 64               |
| Туре:         | MID POWER LED            | MacAdam:      | 3                |
| LED Lifetime: | 72.000 L80 B10 (Ta=25ºC) | Power Supply: | 220-240V 50/60Hz |
| Power:        | 58.1W                    | Gear:         | Electronic       |

### **PHOTOMETRIC DATA :**