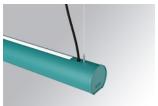

## Description:

Surface mounted luminaire Lamptub 60 from LAMP. Made of recycled aluminium extrusion with circular section of 60mm and length of 1680mm. Direct-indirect light model with opal polycarbonate diffuser. Model for MID-POWER LED, with colour temperature 3000K with CRI90. Built-in electronic ON/OFF control gear. With IP40, IK07 degree of protection. Insulation class I / II. Group 0 photobiological safety. Lifetime: 72.000h L80 B10. Compatible with Lamp Nomadic system. Available finishes: White (RAL 9010), Black (RAL 9011), Wellbeing and BeSocial palette.

Palette WELLBEING - 3 TEXTURED Finish:

Installation: Suspended