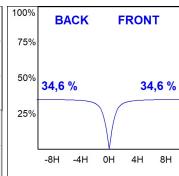

## **PHOTOMETRIC DATA:**

L61SE168MOIO930N3 η = 100% Imax = 269 cd/klm UTE: 0,69E + 0,31T CIE: 50 81 97 69 100