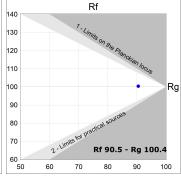

## **TECHNICAL SPECIFICATIONS:**

Light output: 4.479 lm °K: 3000 Plum: 52,5W CRI: 90 Efficacy: 85,3 lm/w 64 R9: Type: MID POWER LED MacAdam: 3

LED Lifetime: 72.000 L80 B10 (Ta=25°C) Power Supply: 220-240V 50/60Hz

## Light output tolerance +/- 10%