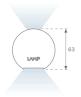

## **PHOTOMETRIC DATA:**

L61SE168MOIO930N3 η = 100% Imax = 269 cd/klm UTE: 0,69E + 0,31T CIE: 50 81 97 69 100