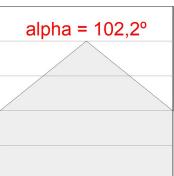

## **PHOTOMETRIC DATA:**

L61SE168MOIO930N3 η = 100% Imax = 269 cd/klm UTE: 0,69E + 0,31T CIE: 50 81 97 69 100