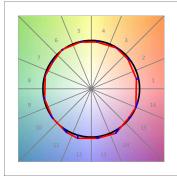

## **TECHNICAL SPECIFICATIONS:**

Light output: 4.479 lm °K: 3000 Plum: 52,5W CRI: 90 Efficacy: 85,3 lm/w 64 R9: Type: MID POWER LED MacAdam: 3

LED Lifetime: 72.000 L80 B10 (Ta=25°C) Power Supply: 220-240V 50/60Hz

## Light output tolerance +/- 10%

## **PHOTOMETRIC DATA:**

L61SE168MOIO930N3 η = 100% Imax = 269 cd/klm UTE: 0,69E + 0,31T CIE: 50 81 97 69 100