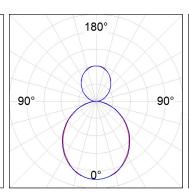

## **PHOTOMETRIC DATA:**

L61SE168MOIO930N3 η = 100% Imax = 269 cd/klm UTE: 0,69E + 0,31T CIE: 50 81 97 69 100