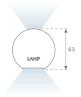

# **PHOTOMETRIC DATA:**

L61SE168MOIO930NW  $\eta$  = 100% lmax = 269 cd/klmUTE: 0,69E + 0,31T CIE: 50 81 97 69 100