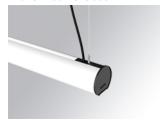

## LAMPTUB 60 SUSP. CEILING ROSE

## L61SE168MOIO930DW

## LTUB60 SU RE 1680 7300 WW D/I OP DALI WH

## Description:

Surface mounted luminaire Lamptub 60 from LAMP. Made of recycled aluminium extrusion with circular section of 60mm and length of 1680mm. Direct-indirect light model with opal polycarbonate diffuser. Model for MID-POWER LED, with colour temperature 3000K with CRI90. Built-in electronic DALI control gear. With IP40, IK07 degree of protection. Insulation class I / II. Group 0 photobiological safety. Lifetime: 72.000h L80 B10. Compatible with Lamp Nomadic system. Available finishes: White (RAL 9010), Black (RAL 9011), Wellbeing and BeSocial palette.

Finish: Matte white RAL 9010

Installation: Suspended