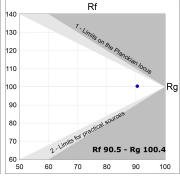

# **PHOTOMETRIC DATA:**

L61SE168MOIO930NW  $\eta$  = 100% lmax = 269 cd/klmUTE: 0,69E + 0,31T CIE: 50 81 97 69 100