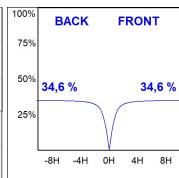

# **PHOTOMETRIC DATA:**

L61SE168MOIO930NW  $\eta$  = 100% lmax = 269 cd/klmUTE: 0,69E + 0,31T CIE: 50 81 97 69 100