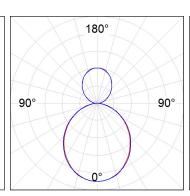

# **PHOTOMETRIC DATA:**

L61SE168MOIO930NW  $\eta$  = 100% lmax = 269 cd/klmUTE: 0,69E + 0,31T CIE: 50 81 97 69 100