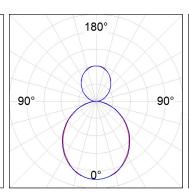

## **PHOTOMETRIC DATA:**

L61SE168MOIO930DB  $\eta$  = 100% lmax = 269 cd/klmUTE: 0,69E + 0,31T CIE: 50 81 97 69 100