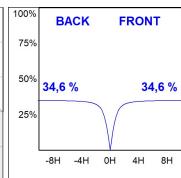

## **PHOTOMETRIC DATA:**

L61SE168MOIO930DB  $\eta$  = 100% lmax = 269 cd/klmUTE: 0,69E + 0,31T CIE: 50 81 97 69 100