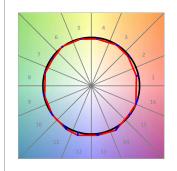

## **PHOTOMETRIC DATA:**

L61SE168MOIO930DB  $\eta$  = 100% lmax = 269 cd/klmUTE: 0,69E + 0,31T CIE: 50 81 97 69 100