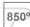

## **TECHNICAL SPECIFICATIONS:**

Light output: 4.479 lm °K: 3000 Plum: 52,5W CRI: 90 Efficacy: 85,3 lm/w 64 R9: Type: MID POWER LED MacAdam: 3

LED Lifetime: 72.000 L80 B10 (Ta=25°C) Power Supply: 220-240V 50/60Hz Gear: Power: 58.1W Adjustable DALI