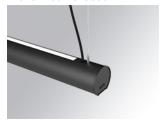

## LAMPTUB 60 SUSP. CEILING ROSE

## Description:

Surface mounted luminaire Lamptub 60 from LAMP. Made of recycled aluminium extrusion with circular section of 60mm and length of 1680mm. Direct-indirect light model with opal polycarbonate diffuser. Model for MID-POWER LED, with colour temperature 3000K with CRI90. Built-in electronic DALI control gear. With IP40, IK07 degree of protection. Insulation class I / II. Group 0 photobiological safety. Lifetime: 72.000h L80 B10. Compatible with Lamp Nomadic system. Available finishes: White (RAL 9010), Black (RAL 9011), Wellbeing and BeSocial palette.

Finish: Matte black RAL 9011

Installation: Suspended