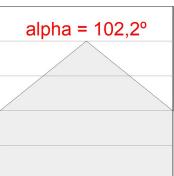

## **PHOTOMETRIC DATA:**

L61SE168MOIO930DB  $\eta$  = 100% lmax = 269 cd/klmUTE: 0,69E + 0,31T CIE: 50 81 97 69 100