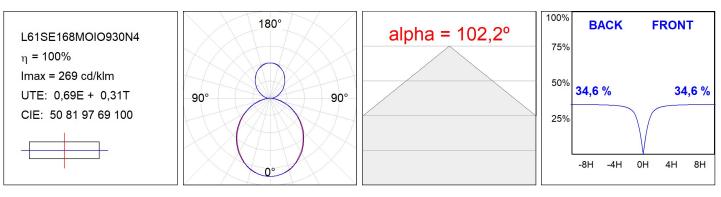

### L61SE168MOIO930D4

### LTUB60 SU RE 1680 7300 WW D/I OP DALI BS

#### **TECHNICAL SPECIFICATIONS:**

| Light output: | 4.479 lm                 | ⁰K :          | 3000             |
|---------------|--------------------------|---------------|------------------|
| Plum:         | 52,5W                    | CRI :         | 90               |
| Efficacy:     | 85,3 lm/w                | R9 :          | 64               |
| Туре:         | MID POWER LED            | MacAdam:      | 3                |
| LED Lifetime: | 72.000 L80 B10 (Ta=25⁰C) | Power Supply: | 220-240V 50/60Hz |
| Power:        | 58.1W                    | Gear:         | Adjustable DALI  |

## **PHOTOMETRIC DATA :**