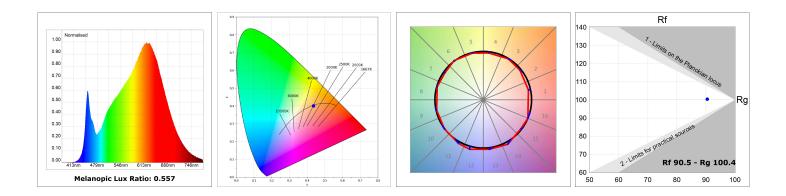

#### **TECHNICAL SPECIFICATIONS:**

| Light output: | 4.479 lm                 | ⁰K :          | 3000             |
|---------------|--------------------------|---------------|------------------|
| Plum:         | 52,5W                    | CRI :         | 90               |
| Efficacy:     | 85,3 lm/w                | R9 :          | 64               |
| Туре:         | MID POWER LED            | MacAdam:      | 3                |
| LED Lifetime: | 72.000 L80 B10 (Ta=25⁰C) | Power Supply: | 220-240V 50/60Hz |
| Power:        | 58.1W                    | Gear:         | Adjustable DALI  |