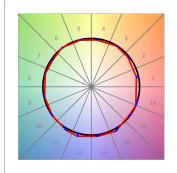

## **PHOTOMETRIC DATA:**

L61SE168MOIO930N3  $\eta$  = 100% lmax = 269 cd/klmUTE: 0,69E + 0,31T CIE: 50 81 97 69 100