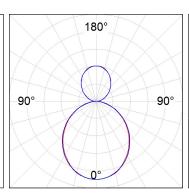

## **PHOTOMETRIC DATA:**

L61SE168MOIO930N3  $\eta$  = 100% lmax = 269 cd/klmUTE: 0,69E + 0,31T CIE: 50 81 97 69 100