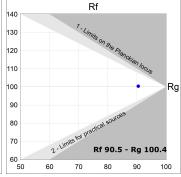

### **TECHNICAL SPECIFICATIONS:**

Light output: 4.479 lm °K: 3000 Plum: 52,5W CRI: 90 Efficacy: 85,3 lm/w 64 R9: Type: MID POWER LED MacAdam: 3

LED Lifetime: 72.000 L80 B10 (Ta=25°C) Power Supply: 220-240V 50/60Hz Gear: Power: 58.1W Adjustable DALI