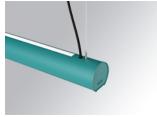

## LAMPTUB 60 SUSP. CEILING ROSE

### Description:

Surface mounted luminaire Lamptub 60 from LAMP. Made of recycled aluminium extrusion with circular section of 60mm and length of 1680mm. Direct-indirect light model with opal polycarbonate diffuser. Model for MID-POWER LED, with colour temperature 3000K with CRI90. Built-in electronic DALI control gear. With IP40, IK07 degree of protection. Insulation class I / II. Group 0 photobiological safety. Lifetime: 72.000h L80 B10. Compatible with Lamp Nomadic system. Available finishes: White (RAL 9010), Black (RAL 9011), Wellbeing and BeSocial palette.

Palette WELLBEING - 3 TEXTURED Finish:

Installation: Suspended