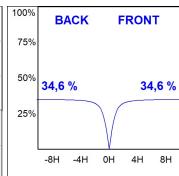

## **PHOTOMETRIC DATA:**

L61SE168MOIO930N3  $\eta$  = 100% lmax = 269 cd/klmUTE: 0,69E + 0,31T CIE: 50 81 97 69 100