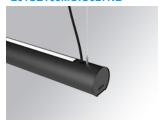

### Description:

Surface mounted luminaire Lamptub 60 from LAMP. Made of recycled aluminium extrusion with circular section of 60mm and length of 1680mm. Direct-indirect light model with opal polycarbonate diffuser. Model for MID-POWER LED, with colour temperature 2700K with CRI90. Built-in electronic ON/OFF control gear. With IP40, IK07 degree of protection. Insulation class I / II. Group 0 photobiological safety. Lifetime: 72.000h L80 B10. Compatible with Lamp Nomadic system. Available finishes: White (RAL 9010), Black (RAL 9011), Wellbeing and BeSocial palette.

Finish: Matte black RAL 9011

### Installation: Suspended