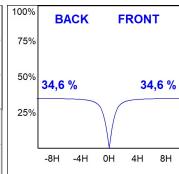

## **PHOTOMETRIC DATA:**

L61SE168MOIO927NB η = 100% Imax = 269 cd/klm UTE: 0,69E + 0,31T CIE: 50 81 97 69 100