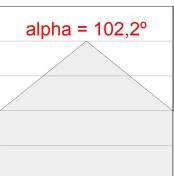

## **PHOTOMETRIC DATA:**

L61SE168MOIO927NB η = 100% Imax = 269 cd/klm UTE: 0,69E + 0,31T CIE: 50 81 97 69 100