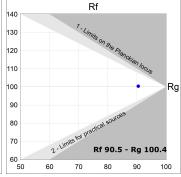

### **TECHNICAL SPECIFICATIONS:**

Light output: 4.257 lm °K: 2700 Plum: 52,5W CRI: 90 Efficacy: 81 lm/w R9: 57 Type: MID POWER LED MacAdam: 3

LED Lifetime: 72.000 L80 B10 (Ta=25°C) Power Supply: 220-240V 50/60Hz