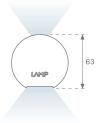

## **PHOTOMETRIC DATA:**

L61SE168MOIO927NB η = 100% Imax = 269 cd/klm UTE: 0,69E + 0,31T CIE: 50 81 97 69 100