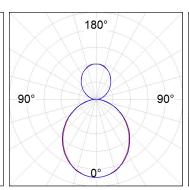

## **PHOTOMETRIC DATA:**

L61SE168MOIO927NB η = 100% Imax = 269 cd/klm UTE: 0,69E + 0,31T CIE: 50 81 97 69 100