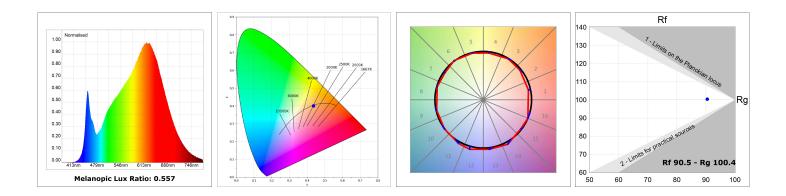

#### **TECHNICAL SPECIFICATIONS:**

| Light output: | 4.257 lm                 | ⁰К:           | 2700             |
|---------------|--------------------------|---------------|------------------|
| Plum:         | 52,5W                    | CRI :         | 90               |
| Efficacy:     | 81 lm/w                  | R9 :          | 57               |
| Туре:         | MID POWER LED            | MacAdam:      | 3                |
| LED Lifetime: | 72.000 L80 B10 (Ta=25°C) | Power Supply: | 220-240V 50/60Hz |
| Power:        | 58.1W                    | Gear:         | Electronic       |

### **PHOTOMETRIC DATA :**