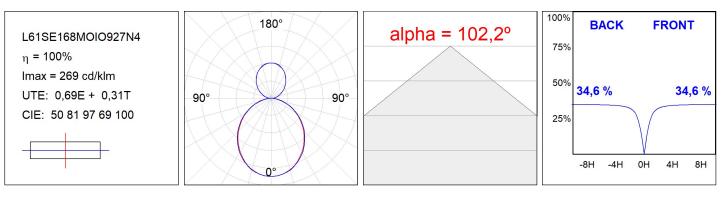

| 81 lm/w                  | R9 :          | 57               |
| Туре:         | MID POWER LED            | MacAdam:      | 3                |
| LED Lifetime: | 72.000 L80 B10 (Ta=25°C) | Power Supply: | 220-240V 50/60Hz |
| Power:        | 58.1W                    | Gear:         | Electronic       |

#### Light output tolerance +/- 10%



### **CUSTOM MADE OPTIONS:**



LAMP reserves the right to change the technical specifications of their products. These changes will allow the continual improvement of the products and will also ensure the conformity to current legal changes. Updated information is always available in our website www.lamp.es Worktitude for light

## LAMPTUB 60 SUSP. CEILING ROSE

L61SE168MOIO927N4

LTUB60 SU RE 1680 7100 VWW D/I OP BS



### **PHOTOMETRIC DATA :**





## LAMPTUB 60 SUSP. CEILING ROSE

## ACCESORIES :

## Assembly



Product code: L6SUECB

Description: LTUB60 ACC. SUR END COVER BK.



Product code: L6SUECW

Description: LTUB60 ACC. SUR END COVER WH.

Worktitude for light



Product code: L6SUECW3

Description: LTUB60 ACC. SUR END COVER WE.



Product code: L6SUECW4

Description: LTUB60 ACC. SUR END COVER BS.