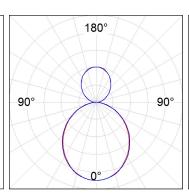

### **PHOTOMETRIC DATA:**

L61SE168MOIO927NW  $\eta$  = 100% lmax = 269 cd/klm UTE: 0,69E + 0,31T CIE: 50 81 97 69 100