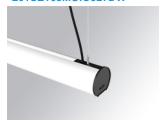

### LAMPTUB 60 SUSP. CEILING ROSE

### L61SE168MOIO927DW

### LTUB60 SU RE 1680 7100 VWW D/I OP DA WH

### Description:

Surface mounted luminaire Lamptub 60 from LAMP. Made of recycled aluminium extrusion with circular section of 60mm and length of 1680mm. Direct-indirect light model with opal polycarbonate diffuser. Model for MID-POWER LED, with colour temperature 2700K with CRI90. Built-in electronic DALI control gear. With IP40, IK07 degree of protection. Insulation class I / II. Group 0 photobiological safety. Lifetime: 72.000h L80 B10. Compatible with Lamp Nomadic system. Available finishes: White (RAL 9010), Black (RAL 9011), Wellbeing and BeSocial palette.

Finish: Matte white RAL 9010

Installation: Suspended