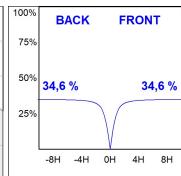

### **TECHNICAL SPECIFICATIONS:**

Light output: 4.257 lm °K: 2700 Plum: 52,5W CRI: 90 Efficacy: 81 lm/w R9: 57 Type: MID POWER LED MacAdam: 3

LED Lifetime: 72.000 L80 B10 (Ta=25°C) Power Supply: 220-240V 50/60Hz Gear: Power: 58.1W Adjustable DALI

### Light output tolerance +/- 10%