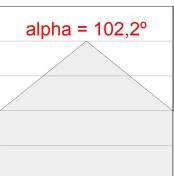

### **PHOTOMETRIC DATA:**

L61SE168MOIO927NW  $\eta$  = 100% lmax = 269 cd/klm UTE: 0,69E + 0,31T CIE: 50 81 97 69 100