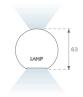

### **PHOTOMETRIC DATA:**

L61SE168MOIO927NW  $\eta$  = 100% lmax = 269 cd/klm UTE: 0,69E + 0,31T CIE: 50 81 97 69 100