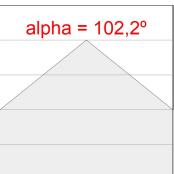

### **PHOTOMETRIC DATA:**

L61SE168MOIO927DB  $\eta$  = 100% lmax = 269 cd/klmUTE: 0,69E + 0,31T CIE: 50 81 97 69 100