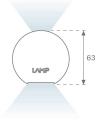

### **PHOTOMETRIC DATA:**

L61SE168MOIO927DB  $\eta$  = 100% lmax = 269 cd/klmUTE: 0,69E + 0,31T CIE: 50 81 97 69 100