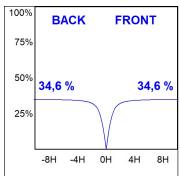

### **PHOTOMETRIC DATA:**

L61SE168MOIO927DB  $\eta$  = 100% lmax = 269 cd/klmUTE: 0,69E + 0,31T CIE: 50 81 97 69 100