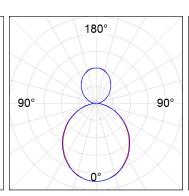

### **PHOTOMETRIC DATA:**

L61SE168MOIO927DB  $\eta$  = 100% lmax = 269 cd/klmUTE: 0,69E + 0,31T CIE: 50 81 97 69 100