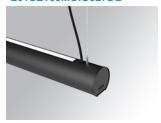

### LAMPTUB 60 SUSP. CEILING ROSE

### L61SE168MOIO927DB

## LTUB60 SU RE 1680 7100 VWW D/I OP DA BK

### Description:

Surface mounted luminaire Lamptub 60 from LAMP. Made of recycled aluminium extrusion with circular section of 60mm and length of 1680mm. Direct-indirect light model with opal polycarbonate diffuser. Model for MID-POWER LED, with colour temperature 2700K with CRI90. Built-in electronic DALI control gear. With IP40, IK07 degree of protection. Insulation class I / II. Group 0 photobiological safety. Lifetime: 72.000h L80 B10. Compatible with Lamp Nomadic system. Available finishes: White (RAL 9010), Black (RAL 9011), Wellbeing and BeSocial palette.

Finish: Matte black RAL 9011

Installation: Suspended