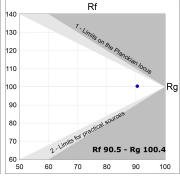

### **PHOTOMETRIC DATA:**

L61SE168MOIO927DB  $\eta$  = 100% lmax = 269 cd/klmUTE: 0,69E + 0,31T CIE: 50 81 97 69 100