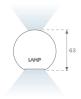

### **PHOTOMETRIC DATA:**

L61SE168MOIO927N4  $\eta$  = 100% lmax = 269 cd/klmUTE: 0,69E + 0,31T CIE: 50 81 97 69 100