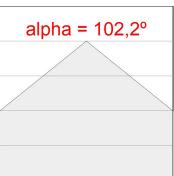

### **PHOTOMETRIC DATA:**

L61SE168MOIO927N4  $\eta$  = 100% lmax = 269 cd/klmUTE: 0,69E + 0,31T CIE: 50 81 97 69 100