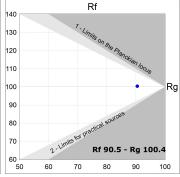

### **TECHNICAL SPECIFICATIONS:**

Light output: 4.257 lm °K: 2700 Plum: 52,5W CRI: 90 Efficacy: 81 lm/w R9: 57 Type: MID POWER LED MacAdam: 3

LED Lifetime: 72.000 L80 B10 (Ta=25°C) Power Supply: 220-240V 50/60Hz Gear: Power: 58.1W Adjustable DALI

### Light output tolerance +/- 10%