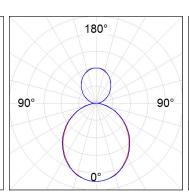

### **PHOTOMETRIC DATA:**

L61SE168MOIO927N4  $\eta$  = 100% lmax = 269 cd/klmUTE: 0,69E + 0,31T CIE: 50 81 97 69 100