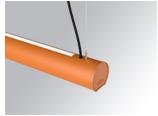

### Description:

Surface mounted luminaire Lamptub 60 from LAMP. Made of recycled aluminium extrusion with circular section of 60mm and length of 1680mm. Direct-indirect light model with opal polycarbonate diffuser. Model for MID-POWER LED, with colour temperature 2700K with CRI90. Built-in electronic DALI control gear. With IP40, IK07 degree of protection. Insulation class I / II. Group 0 photobiological safety. Lifetime: 72.000h L80 B10. Compatible with Lamp Nomadic system. Available finishes: White (RAL 9010), Black (RAL 9011), Wellbeing and BeSocial palette.

Finish: Palette BE SOCIAL - 4 TEXTURED

Installation: Suspended