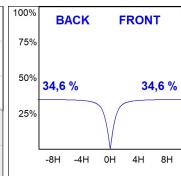

### **PHOTOMETRIC DATA:**

L61SE168MOIO927N4  $\eta$  = 100% lmax = 269 cd/klmUTE: 0,69E + 0,31T CIE: 50 81 97 69 100