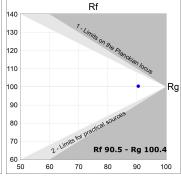

### **TECHNICAL SPECIFICATIONS:**

Light output: 4.257 lm °K: 2700 Plum: 52,5W CRI: 90 Efficacy: 81 lm/w R9: 57 Type: MID POWER LED MacAdam: 3

LED Lifetime: 72.000 L80 B10 (Ta=25°C) Power Supply: 220-240V 50/60Hz Gear: Power: 58.1W Adjustable DALI