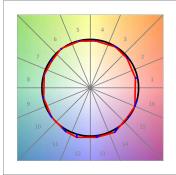

### **PHOTOMETRIC DATA:**

L61SE168MOIO927N3 η = 100% Imax = 269 cd/klm UTE: 0,69E + 0,31T CIE: 50 81 97 69 100