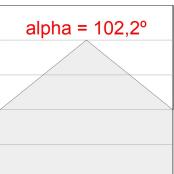

### **PHOTOMETRIC DATA:**

L61SE168MOIO927N3 η = 100% Imax = 269 cd/klm UTE: 0,69E + 0,31T CIE: 50 81 97 69 100