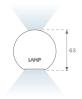

### **PHOTOMETRIC DATA:**

L61SE168MOIO927N3 η = 100% Imax = 269 cd/klm UTE: 0,69E + 0,31T CIE: 50 81 97 69 100