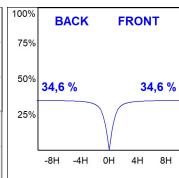

### **PHOTOMETRIC DATA:**

L61SE168MOIO927N3 η = 100% Imax = 269 cd/klm UTE: 0,69E + 0,31T CIE: 50 81 97 69 100