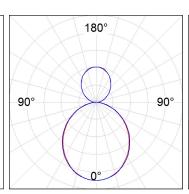

### **PHOTOMETRIC DATA:**

L61SE168MOIO927N3 η = 100% Imax = 269 cd/klm UTE: 0,69E + 0,31T CIE: 50 81 97 69 100