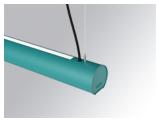

### LAMPTUB 60 SUSP. CEILING ROSE

### Description:

Surface mounted luminaire Lamptub 60 from LAMP. Made of recycled aluminium extrusion with circular section of 60mm and length of 1680mm. Direct-indirect light model with opal polycarbonate diffuser. Model for MID-POWER LED, with colour temperature 2700K with CRI90. Built-in electronic DALI control gear. With IP40, IK07 degree of protection. Insulation class I / II. Group 0 photobiological safety. Lifetime: 72.000h L80 B10. Compatible with Lamp Nomadic system. Available finishes: White (RAL 9010), Black (RAL 9011), Wellbeing and BeSocial palette.