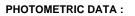

### L61SE168LOOP940NW

#### **TECHNICAL SPECIFICATIONS:**

| Light output: | 1.556 lm                 | ⁰K :          | 4000             |
|---------------|--------------------------|---------------|------------------|
| Plum:         | 17,7W                    | CRI :         | 90               |
| Efficacy:     | 87,9 lm/w                | R9 :          | 70               |
| Туре:         | MID POWER LED            | MacAdam:      | 3                |
| LED Lifetime: | 72.000 L80 B10 (Ta=25⁰C) | Power Supply: | 220-240V 50/60Hz |
| Power:        | 14.9W                    | Gear:         | Electronic       |