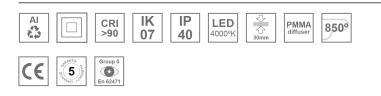

#### Description:

Surface mounted luminaire Lamptub 60 from LAMP. Made of recycled aluminium extrusion with circular section of 60mm and length of 1680mm, with opal polycarbonate diffuser. Model for MID-POWER LED, with colour temperature 4000K with CRI90. Built-in electronic ON/OFF control gear. With IP40, IK07 degree of protection. Insulation class I / II. Group 0 photobiological safety. Lifetime: 72.000h L80 B10. Compatible with Lamp Nomadic system. Available finishes: White (RAL 9010), Black (RAL 9011), Wellbeing and BeSocial palette.

#### **TECHNICAL SPECIFICATIONS:**

| Light output: | 1.556 lm                 | ⁰K :          | 4000             |
|---------------|--------------------------|---------------|------------------|
| Plum:         | 17,7W                    | CRI :         | 90               |
| Efficacy:     | 87,9 lm/w                | R9 :          | 70               |
| Туре:         | MID POWER LED            | MacAdam:      | 3                |
| LED Lifetime: | 72.000 L80 B10 (Ta=25⁰C) | Power Supply: | 220-240V 50/60Hz |
| Power:        | 14.9W                    | Gear:         | Electronic       |