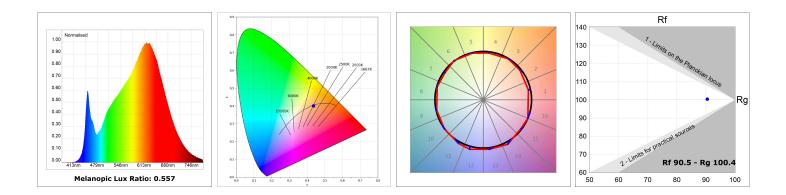

#### **TECHNICAL SPECIFICATIONS:**

| Light output: | 1.556 lm                 | ⁰K :          | 4000             |
|---------------|--------------------------|---------------|------------------|
| Plum:         | 17,7W                    | CRI :         | 90               |
| Efficacy:     | 87,9 lm/w                | R9 :          | 70               |
| Туре:         | MID POWER LED            | MacAdam:      | 3                |
| LED Lifetime: | 72.000 L80 B10 (Ta=25⁰C) | Power Supply: | 220-240V 50/60Hz |
| Power:        | 14.9W                    | Gear:         | Electronic       |

#### Light output tolerance +/- 10%